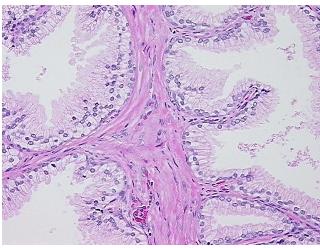

**Necrosis:** 

**Pathology Verification** 

notes from H&E review:

30% epithelium, 70% fibromuscular stroma

**CASE Diagnosis (from** medical center path

report):

Adenocarcinoma of prostate

60 Age: Gender: Male

Not reported Race:



OriGene Technologies, Inc. 9620 Medical Center Drive, Ste 200

CN: techsupport@origene.cn

Rockville, MD 20850, US Phone: +1-888-267-4436 https://www.origene.com techsupport@origene.com EU: info-de@origene.com



**Tumor Grade:** Gleason Score: 3+4=7/10

Minimum Stage

Grouping:

- II

T (Extent of Primary

Tumor):

T2c

. . . .

N (Lymph node metastasis):

N0

M (Distant metastasis):

MX

Storage: Store FFPE tissue sections at +4°C.

**Stability:** All FFPE tissue sections are stable for 1 year from date of purchase.

## **Product images:**



4x Image



20x Image