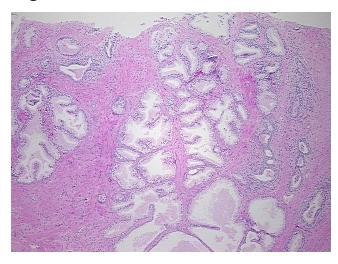

ma:

0%

0% **Necrosis:** 

**Pathology Verification** 

notes from H&E review:

30% epithelium, 70% fibromuscular stroma

**CASE Diagnosis (from** medical center path

report):

Adenocarcinoma of prostate

60 Age: Gender: Male

Not reported Race:



OriGene Technologies, Inc. 9620 Medical Center Drive, Ste 200

CN: techsupport@origene.cn

Rockville, MD 20850, US Phone: +1-888-267-4436 https://www.origene.com techsupport@origene.com EU: info-de@origene.com



**Tumor Grade:** Gleason Score: 3+4=7/10

Minimum Stage

Grouping:

- II

T (Extent of Primary

Tumor):

T2c

. . . .

N (Lymph node metastasis):

N0

M (Distant metastasis):

MX

Storage: Store FFPE tissue sections at +4°C.

**Stability:** All FFPE tissue sections are stable for 1 year from date of purchase.

## **Product images:**



4x Image



20x Image