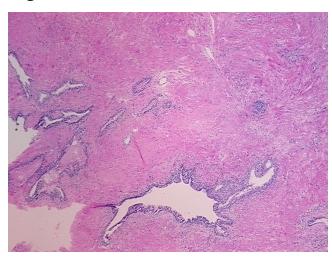

troma:

0%

**Tumor Hypercellular** 

Stroma:

0%

**Necrosis:** 

**Pathology Verification** notes from H&E review:

**CASE Diagnosis (from** medical center path

report):

Adenocarcinoma of prostate

40% epithelium, 60% fibromuscular stroma

70 Age: Gender: Male

Race: Not reported



Rockville, MD 20850, US Phone: +1-888-267-4436 https://www.origene.com techsupport@origene.com EU: info-de@origene.com CN: techsupport@origene.cn

OriGene Technologies, Inc.





**Tumor Grade:** Gleason Score: 3+3=6/10

Minimum Stage

Grouping:

Ш

T (Extent of Primary

Tumor):

**y** T3

N (Lymph node

N0

metastasis):

M (Distant metastasis): MX

**Storage:** Store FFPE tissue sections at +4°C.

**Stability:** All FFPE tissue sections are stable for 1 year from date of purchase.

## **Product images:**



4x Image



20x Image