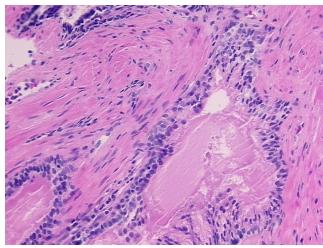

**Tumor Hypercellular** 

Stroma:

0%

**Necrosis:** 

**Pathology Verification** notes from H&E review:

**CASE Diagnosis (from** medical center path

report):

Adenocarcinoma of prostate

40% epithelium, 60% fibromuscular stroma

70 Age: Gender: Male

Race: Not reported



Rockville, MD 20850, US Phone: +1-888-267-4436 https://www.origene.com techsupport@origene.com EU: info-de@origene.com CN: techsupport@origene.cn

OriGene Technologies, Inc.





**Tumor Grade:** Gleason Score: 3+3=6/10

Minimum Stage

Grouping:

Ш

T (Extent of Primary

Tumor):

**y** T3

N (Lymph node

N0

metastasis):

M (Distant metastasis): MX

**Storage:** Store FFPE tissue sections at +4°C.

**Stability:** All FFPE tissue sections are stable for 1 year from date of purchase.

## **Product images:**



4x Image



20x Image