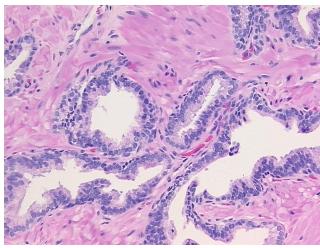

30% epithelium, 70% fibromuscular stroma; 60% hyperplasia of prostate, 40% periprostatic

notes from H&E review: soft tissue

**CASE Diagnosis (from** medical center path

report):

Adenocarcinoma of prostate

54 Age: Gender: Male

Not reported Race:



OriGene Technologies, Inc. 9620 Medical Center Drive, Ste 200

CN: techsupport@origene.cn

Rockville, MD 20850, US Phone: +1-888-267-4436 https://www.origene.com techsupport@origene.com EU: info-de@origene.com



**Tumor Grade:** Gleason Score: 3+4=7/10

Minimum Stage

Grouping:

Ш

T (Extent of Primary

Tumor):

T2c

N (Lymph node metastasis):

N0

M (Distant metastasis): MX

Store FFPE tissue sections at +4°C. Storage:

All FFPE tissue sections are stable for 1 year from date of purchase. Stability:

## **Product images:**



4x Image



20x Image