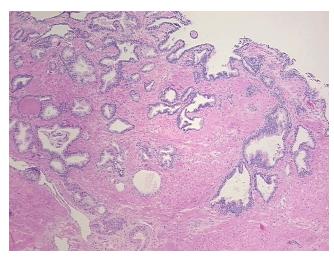

ification** 

30% epithelium, 70% fibromuscular stroma; 60% hyperplasia of prostate, 40% periprostatic

notes from H&E review: soft tissue

**CASE Diagnosis (from** medical center path

report):

Adenocarcinoma of prostate

54 Age: Gender: Male

Not reported Race:



OriGene Technologies, Inc. 9620 Medical Center Drive, Ste 200

CN: techsupport@origene.cn

Rockville, MD 20850, US Phone: +1-888-267-4436 https://www.origene.com techsupport@origene.com EU: info-de@origene.com



**Tumor Grade:** Gleason Score: 3+4=7/10

Minimum Stage

Grouping:

Ш

T (Extent of Primary

Tumor):

T2c

N (Lymph node metastasis):

N0

M (Distant metastasis): MX

Store FFPE tissue sections at +4°C. Storage:

All FFPE tissue sections are stable for 1 year from date of purchase. Stability:

## **Product images:**



4x Image



20x Image