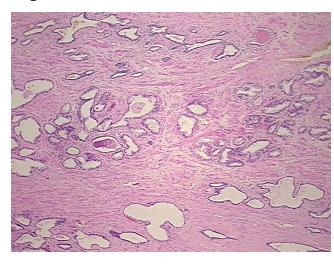

ar** 

Stroma:

0%

**Necrosis:** 

**Pathology Verification** 

notes from H&E review:

Adenocarcinoma of prostate

**CASE Diagnosis (from** medical center path

report):

45% epithelium, 55% fibromuscular stroma

61 Age: Gender: Male

Not reported Race:



OriGene Technologies, Inc. 9620 Medical Center Drive, Ste 200

CN: techsupport@origene.cn

Rockville, MD 20850, US Phone: +1-888-267-4436 https://www.origene.com techsupport@origene.com EU: info-de@origene.com



**Tumor Grade:** Gleason Score: 3+4=7/10

Minimum Stage

Grouping:

Ш

T (Extent of Primary

Tumor):

T2c

N (Lymph node

N0

metastasis):

M (Distant metastasis): MX

**Storage:** Store FFPE tissue sections at +4°C.

**Stability:** All FFPE tissue sections are stable for 1 year from date of purchase.

## **Product images:**



4x Image



20x Image