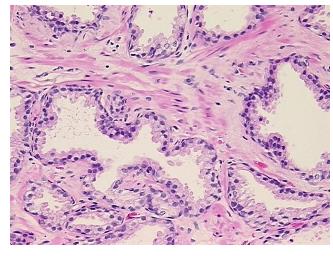

a:

0%

**Necrosis:** 

**Pathology Verification** 

notes from H&E review:

Adenocarcinoma of prostate

**CASE Diagnosis (from** medical center path

report):

45% epithelium, 55% fibromuscular stroma

61 Age: Gender: Male

Not reported Race:



OriGene Technologies, Inc. 9620 Medical Center Drive, Ste 200

CN: techsupport@origene.cn

Rockville, MD 20850, US Phone: +1-888-267-4436 https://www.origene.com techsupport@origene.com EU: info-de@origene.com



**Tumor Grade:** Gleason Score: 3+4=7/10

Minimum Stage

Grouping:

Ш

T (Extent of Primary

Tumor):

T2c

N (Lymph node

N0

metastasis):

M (Distant metastasis): MX

**Storage:** Store FFPE tissue sections at +4°C.

**Stability:** All FFPE tissue sections are stable for 1 year from date of purchase.

## **Product images:**



4x Image



20x Image