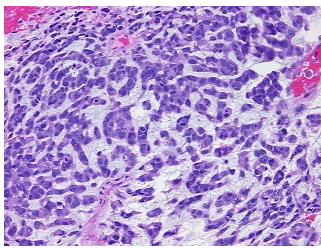

## **Product images:**

4x Image

20x Image

Т Appearance:

Sample Diagnosis (from Pathology Verification):

Carcinoma of renal pelvis, papillary transitional cell

0% Normal: Lesional: 0% 60% Tumor:

Tumor Hypo/Acellular

Stroma:

**Tumor Hypercellular** 0%

Stroma:

35% **Necrosis:** 

**CASE Diagnosis (from** medical center path

report):

Carcinoma of renal pelvis, papillary transitional cell

70 Age: Gender: Male

Race: Not reported

**Tumor Grade:** AJCC G3: Poorly differentiated