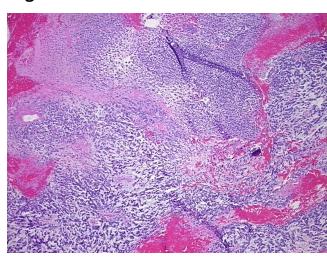

## **Product images:**

4x Image

20x Image

Т Appearance:

Sample Diagnosis (from Pathology Verification):

Carcinoma of renal pelvis, papillary transitional cell

0% Normal: Lesional: 0% 60% Tumor:

Tumor Hypo/Acellular

Stroma:

**Tumor Hypercellular** 0%

Stroma:

35% **Necrosis:** 

**CASE Diagnosis (from** medical center path

report):

Carcinoma of renal pelvis, papillary transitional cell

70 Age: Gender: Male

Race: Not reported

**Tumor Grade:** AJCC G3: Poorly differentiated