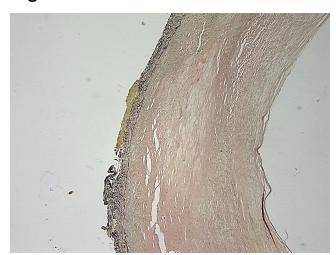

ce: L

Sample Diagnosis (from Pathology Verification):

Atherosclerotic plaque

Normal: 0%
Lesional: 100%
Tumor: 0%
Tumor Hypo/Acellular 0%

Stroma:

Tumor Hypercellular

Stroma:

Necrosis: 0%

Pathology Verification notes from H&E review:

Non Tumor Structures: 10% Vessel, 90% Atherosclerotic debris

CASE Diagnosis (from medical center path

report):

Atherosclerotic plaque

0%

Age: 66
Gender: Male

Race: Not reported



**OriGene Technologies, Inc.** 9620 Medical Center Drive, Ste 200

CN: techsupport@origene.cn

Rockville, MD 20850, US Phone: +1-888-267-4436 https://www.origene.com techsupport@origene.com EU: info-de@origene.com



Storage: Store FFPE tissue sections at +4°C.

**Stability:** All FFPE tissue sections are stable for 1 year from date of purchase.

## **Product images:**



4x Image



20x Image