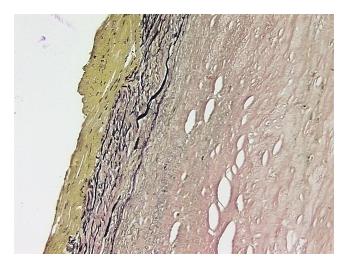

e Diagnosis (from Pathology Verification):

Atherosclerotic plaque

Normal: 0%
Lesional: 100%
Tumor: 0%
Tumor Hypo/Acellular 0%

Stroma:

Tumor Hypercellular

Stroma:

Necrosis: 0%

Pathology Verification notes from H&E review:

Non Tumor Structures: 10% Vessel, 90% Atherosclerotic debris

CASE Diagnosis (from medical center path

report):

Atherosclerotic plaque

0%

Age: 66
Gender: Male

Race: Not reported



**OriGene Technologies, Inc.** 9620 Medical Center Drive, Ste 200

CN: techsupport@origene.cn

Rockville, MD 20850, US Phone: +1-888-267-4436 https://www.origene.com techsupport@origene.com EU: info-de@origene.com



Storage: Store FFPE tissue sections at +4°C.

**Stability:** All FFPE tissue sections are stable for 1 year from date of purchase.

## **Product images:**



4x Image



20x Image