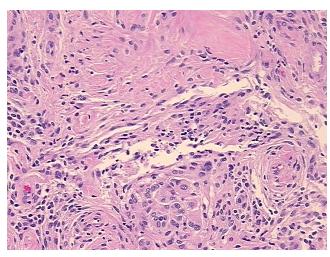

## **Product images:**

M (Distant metastasis):

4x Image

20x Image

Sample Diagnosis (from Pathology Verification):

Meningioma, benign

Normal: 10% Lesional: 0% 80% Tumor: 10%

Tumor Hypo/Acellular

Stroma:

**Tumor Hypercellular** 

Stroma:

0%

Meningioma

**Necrosis:** 

**Pathology Verification** Tumor: transitional subtype; Other Features/Comments: meningioma with focal rhabdoid notes from H&E review: features

**CASE Diagnosis (from** medical center path