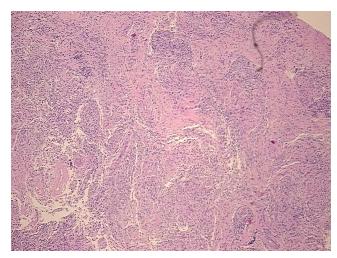

## **Product images:**

M (Distant metastasis):

4x Image

20x Image

Sample Diagnosis (from Pathology Verification):

Meningioma, benign

Normal: 10% Lesional: 0% 80% Tumor: 10%

Tumor Hypo/Acellular

Stroma:

**Tumor Hypercellular** 

Stroma:

0%

Meningioma

**Necrosis:** 

**Pathology Verification** Tumor: transitional subtype; Other Features/Comments: meningioma with focal rhabdoid notes from H&E review: features

**CASE Diagnosis (from** medical center path