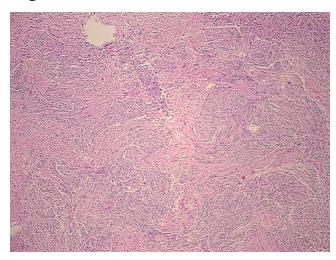

## **Product images:**

4x Image

20x Image

Sample Diagnosis (from

Pathology Verification):

Meningioma

Normal: 10% Lesional: 0% 80% Tumor: 10%

Tumor Hypo/Acellular

Stroma:

0%

**Tumor Hypercellular** Stroma:

**Necrosis:** 

**Pathology Verification** notes from H&E review: Tumor: transitional subtype; Other Features/Comments: meningioma with focal rhabdoid features

**CASE Diagnosis (from** 

medical center path