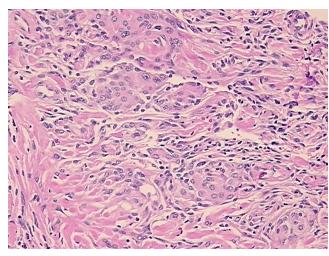

## **Product images:**

4x Image

20x Image

Sample Diagnosis (from

Pathology Verification):

Meningioma

Normal: 10% Lesional: 0% 80% Tumor: 10%

Tumor Hypo/Acellular

Stroma:

0%

**Tumor Hypercellular** Stroma:

**Necrosis:** 

**Pathology Verification** notes from H&E review: Tumor: transitional subtype; Other Features/Comments: meningioma with focal rhabdoid features

**CASE Diagnosis (from** 

medical center path