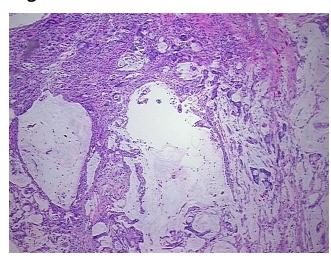

:

Lesional: 0%

35% Tumor:

Tumor Hypo/Acellular

Stroma:

40%

**Tumor Hypercellular** 

Stroma:

0%

0%

**Necrosis:** 

**CASE Diagnosis (from** 

medical center path

report):

Adenocarcinoma of ampulla of Vater

77 Age:

Gender: **Female** 

**Tumor Grade:** AJCC G3: Poorly differentiated

Minimum Stage

Grouping:

Ш



OriGene Technologies, Inc. 9620 Medical Center Drive, Ste 200

CN: techsupport@origene.cn

Rockville, MD 20850, US Phone: +1-888-267-4436 https://www.origene.com techsupport@origene.com EU: info-de@origene.com



T (Extent of Primary

Tumor):

N (Lymph node

pN0

pT3

metastasis):

M (Distant metastasis): pMX

**Storage:** Store FFPE tissue sections at +4°C.

**Stability:** All FFPE tissue sections are stable for 1 year from date of purchase.

## **Product images:**



4x Image



20x Image