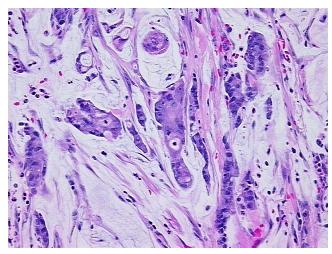

0%

35% Tumor:

Tumor Hypo/Acellular

Stroma:

40%

**Tumor Hypercellular** 

Stroma:

0%

0%

**Necrosis:** 

**CASE Diagnosis (from** 

medical center path

report):

Adenocarcinoma of ampulla of Vater

77 Age:

Gender: **Female** 

**Tumor Grade:** AJCC G3: Poorly differentiated

Minimum Stage

Grouping:

Ш



OriGene Technologies, Inc. 9620 Medical Center Drive, Ste 200

CN: techsupport@origene.cn

Rockville, MD 20850, US Phone: +1-888-267-4436 https://www.origene.com techsupport@origene.com EU: info-de@origene.com



T (Extent of Primary

Tumor):

N (Lymph node

pN0

pT3

metastasis):

M (Distant metastasis): pMX

**Storage:** Store FFPE tissue sections at +4°C.

**Stability:** All FFPE tissue sections are stable for 1 year from date of purchase.

## **Product images:**



4x Image



20x Image