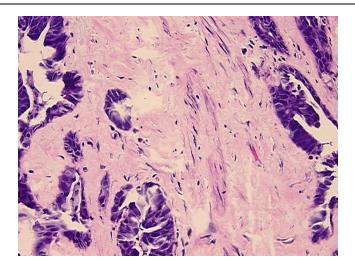

er path

report):

Adenocarcinoma of endometrium, papillary serous

tumor stroma: fibrosis and desmoplasia

**Age:** 68

**Gender:** Female

Race: Not reported

**OriGene Technologies, Inc.** 9620 Medical Center Drive, Ste 200

CN: techsupport@origene.cn

Rockville, MD 20850, US Phone: +1-888-267-4436 https://www.origene.com techsupport@origene.com EU: info-de@origene.com



**Tumor Grade:** FIGO G2: Moderately differentiated

IVB

Minimum Stage

**Grouping:** 

T (Extent of Primary

Tumor):

T1b

N (Lymph node metastasis):

NX

M (Distant metastasis): M1

**Diagnostic Test Results:** p53 oncoprotein ~ TP53! by IHC, Positive

Storage: Store FFPE tissue sections at +4°C.

Stability: All FFPE tissue sections are stable for 1 year from date of purchase.

## **Product images:**



4x Image





20x Image