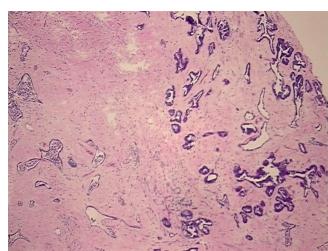

m medical center path

report):

Adenocarcinoma of endometrium, papillary serous

tumor stroma: fibrosis and desmoplasia

**Age:** 68

**Gender:** Female

Race: Not reported

**OriGene Technologies, Inc.** 9620 Medical Center Drive, Ste 200

CN: techsupport@origene.cn

Rockville, MD 20850, US Phone: +1-888-267-4436 https://www.origene.com techsupport@origene.com EU: info-de@origene.com



**Tumor Grade:** FIGO G2: Moderately differentiated

IVB

Minimum Stage

**Grouping:** 

T (Extent of Primary

Tumor):

T1b

N (Lymph node metastasis):

NX

M (Distant metastasis): M1

**Diagnostic Test Results:** p53 oncoprotein ~ TP53! by IHC, Positive

Storage: Store FFPE tissue sections at +4°C.

Stability: All FFPE tissue sections are stable for 1 year from date of purchase.

## **Product images:**



4x Image





20x Image