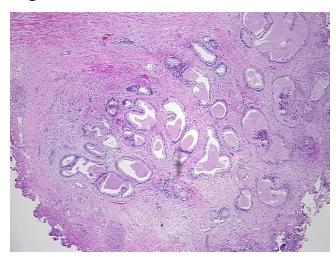

osis (from Pathology Verification):

Hyperplasia of prostate

0% Normal: Lesional: 100% 0% Tumor:

Tumor Hypo/Acellular

Stroma:

0%

**Tumor Hypercellular** 

Stroma:

0%

**Necrosis:** 

**Pathology Verification** notes from H&E review:

**CASE Diagnosis (from** 

medical center path

report):

Hyperplasia of prostate

Non Tumor Structures: 50% Epithelium, 50% Fibromuscular stroma

63 Age: Gender: Male

Not reported Race:



OriGene Technologies, Inc. 9620 Medical Center Drive, Ste 200

CN: techsupport@origene.cn

Rockville, MD 20850, US Phone: +1-888-267-4436 https://www.origene.com techsupport@origene.com EU: info-de@origene.com



Storage: Store FFPE tissue sections at +4°C.

**Stability:** All FFPE tissue sections are stable for 1 year from date of purchase.

## **Product images:**



4x Image



20x Image