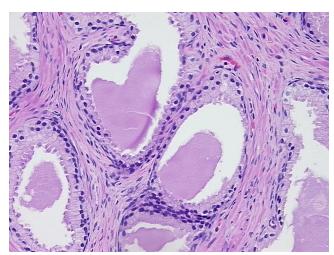

athology Verification):

Hyperplasia of prostate

0% Normal: Lesional: 100% 0% Tumor:

Tumor Hypo/Acellular

Stroma:

0%

**Tumor Hypercellular** 

Stroma:

0%

**Necrosis:** 

**Pathology Verification** notes from H&E review:

**CASE Diagnosis (from** 

medical center path

report):

Hyperplasia of prostate

Non Tumor Structures: 50% Epithelium, 50% Fibromuscular stroma

63 Age: Gender: Male

Not reported Race:



OriGene Technologies, Inc. 9620 Medical Center Drive, Ste 200

CN: techsupport@origene.cn

Rockville, MD 20850, US Phone: +1-888-267-4436 https://www.origene.com techsupport@origene.com EU: info-de@origene.com



Storage: Store FFPE tissue sections at +4°C.

**Stability:** All FFPE tissue sections are stable for 1 year from date of purchase.

## **Product images:**



4x Image



20x Image