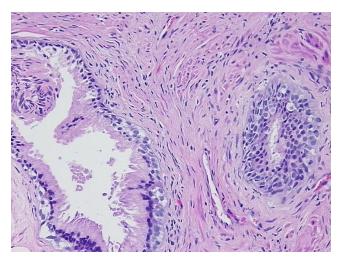

## **Product images:**

4x Image

20x Image

Tissue of Origin: Prostate Site of Finding: Prostate

Appearance:

Sample Diagnosis (from Pathology Verification):

Hyperplasia of prostate

0% Normal: Lesional: 100% 0% Tumor:

Tumor Hypo/Acellular

Stroma:

0%

**Tumor Hypercellular** 

Stroma:

0%

**Necrosis:** 

**Pathology Verification** notes from H&E review:

**CASE Diagnosis (from** medical center path

report):

Hyperplasia of prostate

Non Tumor Structures: 20% Epithelium, 80% Fibromuscular stroma

62 Age: Gender: Male

Not reported Race:

OriGene Technologies, Inc. 9620 Medical Center Drive, Ste 200

CN: techsupport@origene.cn

Rockville, MD 20850, US Phone: +1-888-267-4436 https://www.origene.com techsupport@origene.com EU: info-de@origene.com