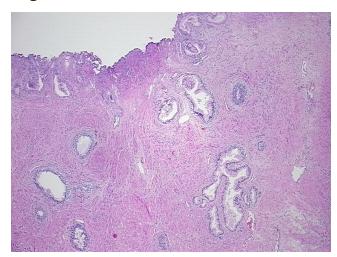

## **Product images:**

4x Image

20x Image

Tissue of Origin: Prostate Site of Finding: Prostate

Appearance:

Sample Diagnosis (from Pathology Verification):

Hyperplasia of prostate

0% Normal: Lesional: 100% 0% Tumor:

Tumor Hypo/Acellular

Stroma:

0%

**Tumor Hypercellular** 

Stroma:

0%

**Necrosis:** 

**Pathology Verification** notes from H&E review:

**CASE Diagnosis (from** medical center path

report):

Hyperplasia of prostate

Non Tumor Structures: 20% Epithelium, 80% Fibromuscular stroma

62 Age: Gender: Male

Not reported Race:

OriGene Technologies, Inc. 9620 Medical Center Drive, Ste 200

CN: techsupport@origene.cn

Rockville, MD 20850, US Phone: +1-888-267-4436 https://www.origene.com techsupport@origene.com EU: info-de@origene.com