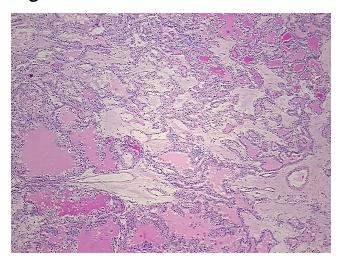

mor: 80%

Tumor Hypo/Acellular

Stroma:

**Tumor Hypercellular** 10%

Stroma:

0% **Necrosis:** 

**CASE Diagnosis (from** 

medical center path

report):

Carcinoma of kidney, renal cell, clear cell

58 Age:

Gender: Male

Race: Not reported

**Tumor Grade:** Fuhrman G2: Nuclei slightly irregular

OriGene Technologies, Inc. 9620 Medical Center Drive, Ste 200

CN: techsupport@origene.cn

Rockville, MD 20850, US Phone: +1-888-267-4436 https://www.origene.com techsupport@origene.com EU: info-de@origene.com



Minimum Stage

**Grouping:** 

T (Extent of Primary

Tumor):

N (Lymph node

metastasis):

M (Distant metastasis): MX

**Storage:** Store FFPE tissue sections at +4°C.

T1

NX

**Stability:** All FFPE tissue sections are stable for 1 year from date of purchase.

## **Product images:**



4x Image



20x Image