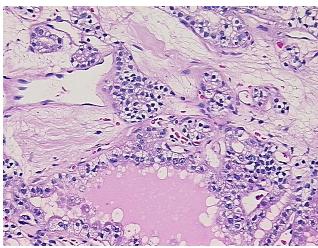

mor Hypo/Acellular

Stroma:

**Tumor Hypercellular** 10%

Stroma:

0% **Necrosis:** 

**CASE Diagnosis (from** 

medical center path

report):

Carcinoma of kidney, renal cell, clear cell

58 Age:

Gender: Male

Race: Not reported

**Tumor Grade:** Fuhrman G2: Nuclei slightly irregular

OriGene Technologies, Inc. 9620 Medical Center Drive, Ste 200

CN: techsupport@origene.cn

Rockville, MD 20850, US Phone: +1-888-267-4436 https://www.origene.com techsupport@origene.com EU: info-de@origene.com



Minimum Stage

**Grouping:** 

T (Extent of Primary

Tumor):

N (Lymph node

metastasis):

M (Distant metastasis): MX

**Storage:** Store FFPE tissue sections at +4°C.

T1

NX

**Stability:** All FFPE tissue sections are stable for 1 year from date of purchase.

## **Product images:**



4x Image



20x Image