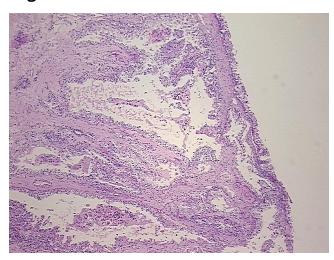

80%

Tumor Hypo/Acellular

Stroma:

10%

10%

**Tumor Hypercellular** Stroma:

0% **Necrosis:** 

**CASE Diagnosis (from** 

medical center path

report):

Carcinoma of kidney, renal cell, clear cell

58 Age: Gender: Male

Race: Not reported

**Tumor Grade:** Fuhrman G2: Nuclei slightly irregular

OriGene Technologies, Inc. 9620 Medical Center Drive, Ste 200

CN: techsupport@origene.cn

Rockville, MD 20850, US Phone: +1-888-267-4436 https://www.origene.com techsupport@origene.com EU: info-de@origene.com



Minimum Stage

**Grouping:** 

T (Extent of Primary

Tumor):

N (Lymph node

metastasis):

M (Distant metastasis): MX

**Storage:** Store FFPE tissue sections at +4°C.

T1

NX

**Stability:** All FFPE tissue sections are stable for 1 year from date of purchase.

## **Product images:**



4x Image



20x Image