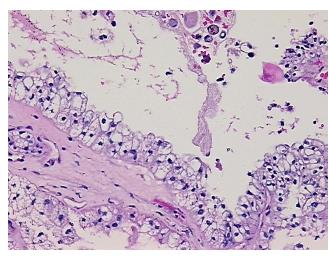

Hypo/Acellular

Stroma:

10%

10%

**Tumor Hypercellular** Stroma:

0% **Necrosis:** 

**CASE Diagnosis (from** 

medical center path

report):

Carcinoma of kidney, renal cell, clear cell

58 Age: Gender: Male

Race: Not reported

**Tumor Grade:** Fuhrman G2: Nuclei slightly irregular

OriGene Technologies, Inc. 9620 Medical Center Drive, Ste 200

CN: techsupport@origene.cn

Rockville, MD 20850, US Phone: +1-888-267-4436 https://www.origene.com techsupport@origene.com EU: info-de@origene.com



Minimum Stage

**Grouping:** 

T (Extent of Primary

Tumor):

N (Lymph node

metastasis):

M (Distant metastasis): MX

**Storage:** Store FFPE tissue sections at +4°C.

T1

NX

**Stability:** All FFPE tissue sections are stable for 1 year from date of purchase.

## **Product images:**



4x Image



20x Image