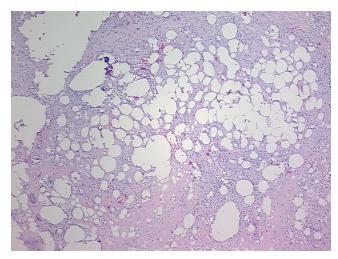

## **Product images:**

4x Image

20x Image

Fibrofatty tissue with necrosis and suture granuloma; no ileal tissue seen

69 Age: Gender: Male

Not reported Race:

OriGene Technologies, Inc. 9620 Medical Center Drive, Ste 200

CN: techsupport@origene.cn

Rockville, MD 20850, US Phone: +1-888-267-4436 https://www.origene.com techsupport@origene.com EU: info-de@origene.com