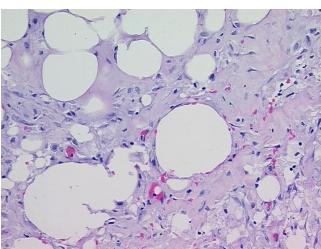

## **Product images:**

4x Image

20x Image

Fibrofatty tissue with necrosis and suture granuloma; no ileal tissue seen

69 Age: Gender: Male

Not reported Race:

OriGene Technologies, Inc. 9620 Medical Center Drive, Ste 200

CN: techsupport@origene.cn

Rockville, MD 20850, US Phone: +1-888-267-4436 https://www.origene.com techsupport@origene.com EU: info-de@origene.com