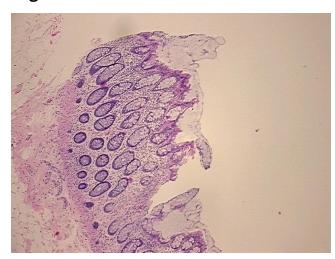

agnosis (from Pathology Verification):

Diverticulitis of colon

0% Normal: Lesional: 100% 0% Tumor: 0%

Tumor Hypo/Acellular Stroma:

**Tumor Hypercellular** 0%

Stroma:

**Necrosis:** 

**Pathology Verification** notes from H&E review:

5% colonic mucosa abutting adipose tissue (50%), 45% muscle

**CASE Diagnosis (from** medical center path

report):

Diverticulitis of colon

66 Age:

Gender: **Female** 

Not reported Race:

OriGene Technologies, Inc. 9620 Medical Center Drive, Ste 200

CN: techsupport@origene.cn

Rockville, MD 20850, US Phone: +1-888-267-4436 https://www.origene.com techsupport@origene.com EU: info-de@origene.com



Storage: Store FFPE tissue sections at +4°C.

**Stability:** All FFPE tissue sections are stable for 1 year from date of purchase.

## **Product images:**



4x Image



20x Image