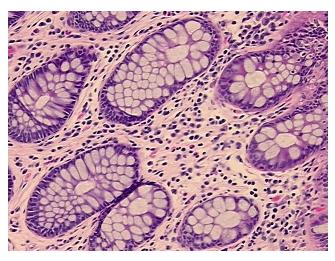

m Pathology Verification):

Diverticulitis of colon

0% Normal: Lesional: 100% 0% Tumor: 0%

Tumor Hypo/Acellular Stroma:

**Tumor Hypercellular** 0%

Stroma:

**Necrosis:** 

**Pathology Verification** notes from H&E review:

5% colonic mucosa abutting adipose tissue (50%), 45% muscle

**CASE Diagnosis (from** medical center path

report):

Diverticulitis of colon

66 Age:

Gender: **Female** 

Not reported Race:

OriGene Technologies, Inc. 9620 Medical Center Drive, Ste 200

CN: techsupport@origene.cn

Rockville, MD 20850, US Phone: +1-888-267-4436 https://www.origene.com techsupport@origene.com EU: info-de@origene.com



Storage: Store FFPE tissue sections at +4°C.

**Stability:** All FFPE tissue sections are stable for 1 year from date of purchase.

## **Product images:**



4x Image



20x Image