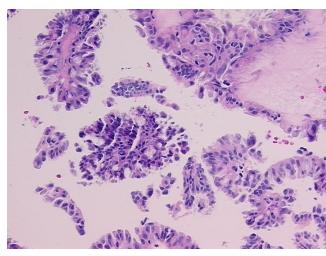

thology Verification

notes from H&E review:

95% ovarian stroma, 5% hilar vessels

CASE Diagnosis (from medical center path

report):

Tumor of ovary, borderline

**Age:** 46

**Gender:** Female

Race: Not reported



**OriGene Technologies, Inc.** 9620 Medical Center Drive, Ste 200

CN: techsupport@origene.cn

Rockville, MD 20850, US Phone: +1-888-267-4436 https://www.origene.com techsupport@origene.com EU: info-de@origene.com



Tumor Grade: Not Reported

Minimum Stage

Not Reported

**Grouping:** 

T (Extent of Primary

Tumor):

Not Reported

N (Lymph node metastasis):

Not Reported

M (Distant metastasis):

Not Reported

Storage:

Store FFPE tissue sections at +4°C.

Stability:

All FFPE tissue sections are stable for 1 year from date of purchase.

## **Product images:**



4x Image



20x Image