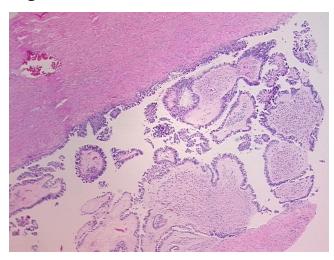

osis: 0%

Pathology Verification

notes from H&E review:

95% ovarian stroma, 5% hilar vessels

CASE Diagnosis (from medical center path

report):

Tumor of ovary, borderline

**Age:** 46

**Gender:** Female

Race: Not reported



**OriGene Technologies, Inc.** 9620 Medical Center Drive, Ste 200

CN: techsupport@origene.cn

Rockville, MD 20850, US Phone: +1-888-267-4436 https://www.origene.com techsupport@origene.com EU: info-de@origene.com



Tumor Grade: Not Reported

Minimum Stage

Not Reported

**Grouping:** 

T (Extent of Primary

Tumor):

Not Reported

N (Lymph node metastasis):

Not Reported

M (Distant metastasis):

Not Reported

Storage:

Store FFPE tissue sections at +4°C.

Stability:

All FFPE tissue sections are stable for 1 year from date of purchase.

## **Product images:**



4x Image



20x Image