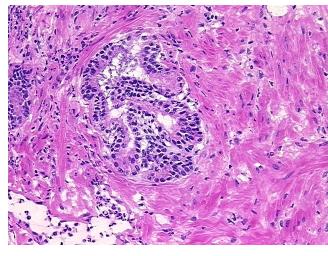

crosis:** 

**Pathology Verification** notes from H&E review:

Adenocarcinoma of prostate

30% glandular epithelium, 70% fibromuscular stroma

**CASE Diagnosis (from** medical center path

report):

69 Age:

Gender: Male

Not reported Race:



OriGene Technologies, Inc. 9620 Medical Center Drive, Ste 200

CN: techsupport@origene.cn

Rockville, MD 20850, US Phone: +1-888-267-4436 https://www.origene.com techsupport@origene.com EU: info-de@origene.com



**Tumor Grade:** Gleason Score: 3+3=6/10

Minimum Stage

**Grouping:** 

II

T (Extent of Primary

Tumor):

Storage:

T2c

N (Lymph node

N0

metastasis):

M (Distant metastasis): MX

Store FFPE tissue sections at +4°C.

**Stability:** All FFPE tissue sections are stable for 1 year from date of purchase.

## **Product images:**



4x Image



20x Image