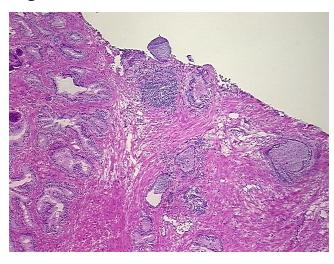

a:

0%

**Necrosis:** 

**Pathology Verification** notes from H&E review:

Adenocarcinoma of prostate

30% glandular epithelium, 70% fibromuscular stroma

**CASE Diagnosis (from** medical center path

report):

69 Age:

Gender: Male

Not reported Race:



OriGene Technologies, Inc. 9620 Medical Center Drive, Ste 200

CN: techsupport@origene.cn

Rockville, MD 20850, US Phone: +1-888-267-4436 https://www.origene.com techsupport@origene.com EU: info-de@origene.com



**Tumor Grade:** Gleason Score: 3+3=6/10

Minimum Stage

**Grouping:** 

II

T (Extent of Primary

Tumor):

Storage:

T2c

N (Lymph node

N0

metastasis):

M (Distant metastasis): MX

Store FFPE tissue sections at +4°C.

**Stability:** All FFPE tissue sections are stable for 1 year from date of purchase.

## **Product images:**



4x Image



20x Image