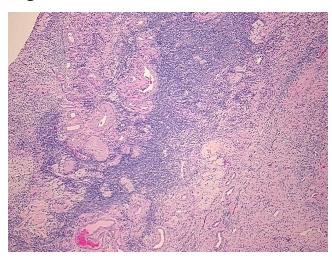

Pathology Verification** notes from H&E review:

**CASE Diagnosis (from** medical center path

report):

Adenocarcinoma of endometrium, endometrioid

55% ovarian stroma; 45% hilar vessels

54 Age:

Gender: **Female** 

Race: White or Caucasian



OriGene Technologies, Inc. 9620 Medical Center Drive, Ste 200

CN: techsupport@origene.cn

Rockville, MD 20850, US Phone: +1-888-267-4436 https://www.origene.com techsupport@origene.com EU: info-de@origene.com



**Tumor Grade:** FIGO G2: Moderately differentiated

Minimum Stage

Grouping:

ΙB

T (Extent of Primary

Tumor):

T1b

N (Lymph node

NX

metastasis):

M (Distant metastasis): MX

**Storage:** Store FFPE tissue sections at +4°C.

**Stability:** All FFPE tissue sections are stable for 1 year from date of purchase.

## **Product images:**



4x Image



20x Image