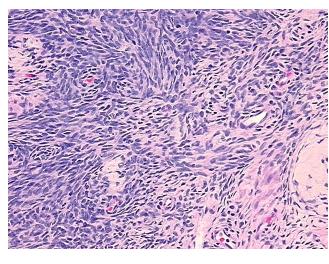

rification** notes from H&E review:

**CASE Diagnosis (from** medical center path

report):

Adenocarcinoma of endometrium, endometrioid

55% ovarian stroma; 45% hilar vessels

54 Age:

Gender: **Female** 

Race: White or Caucasian



OriGene Technologies, Inc. 9620 Medical Center Drive, Ste 200

CN: techsupport@origene.cn

Rockville, MD 20850, US Phone: +1-888-267-4436 https://www.origene.com techsupport@origene.com EU: info-de@origene.com



**Tumor Grade:** FIGO G2: Moderately differentiated

Minimum Stage

Grouping:

ΙB

T (Extent of Primary

Tumor):

T1b

N (Lymph node

NX

metastasis):

M (Distant metastasis): MX

**Storage:** Store FFPE tissue sections at +4°C.

**Stability:** All FFPE tissue sections are stable for 1 year from date of purchase.

## **Product images:**



4x Image



20x Image