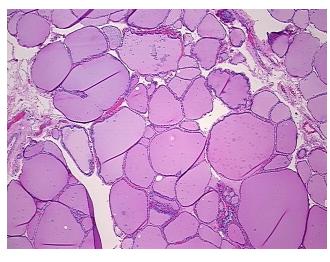

Site of Finding: Thyroid gland

Appearance: F

Sample Diagnosis (from Pathology Verification):

Within normal limits

Normal: 100% Lesional: 0% Tumor: 0%

Tumor Hypo/Acellular

Stroma:

0%

**Tumor Hypercellular** 

Stroma:

0%

Necrosis: 0%

Pathology Verification notes from H&E review:

normal: 90% thyroid follicles with abundant colloid, 10% fibrous stroma

CASE Diagnosis (from medical center path

## **Product images:**

4x Image

20x Image