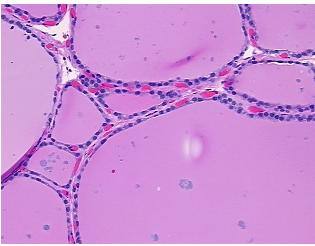

Site of Finding: Thyroid gland

Appearance: F

Sample Diagnosis (from Pathology Verification):

Within normal limits

Normal: 100% Lesional: 0% Tumor: 0%

Tumor Hypo/Acellular

Stroma:

0%

**Tumor Hypercellular** 

Stroma:

0%

Necrosis: 0%

Pathology Verification notes from H&E review:

normal: 90% thyroid follicles with abundant colloid, 10% fibrous stroma

CASE Diagnosis (from medical center path

## **Product images:**

4x Image

20x Image