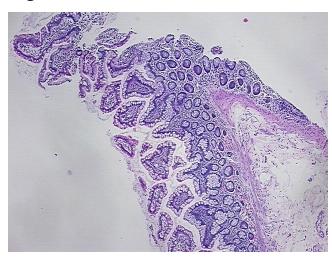

**Necrosis:** 

**Pathology Verification** notes from H&E review:

Adenocarcinoma of colon

20% mucosa, 30% submucosa, 50% muscle

**CASE Diagnosis (from** medical center path

report):

Age:

59

Gender: **Female** 

Race: White or Caucasian



OriGene Technologies, Inc. 9620 Medical Center Drive, Ste 200

CN: techsupport@origene.cn

Rockville, MD 20850, US Phone: +1-888-267-4436 https://www.origene.com techsupport@origene.com EU: info-de@origene.com



**Tumor Grade:** AJCC G2: Moderately differentiated

Minimum Stage

Grouping:

IIB

T (Extent of Primary

Tumor):

T4

N (Lymph node

N0

metastasis):

M (Distant metastasis): MX

**Storage:** Store FFPE tissue sections at +4°C.

**Stability:** All FFPE tissue sections are stable for 1 year from date of purchase.

## **Product images:**



4x Image



20x Image