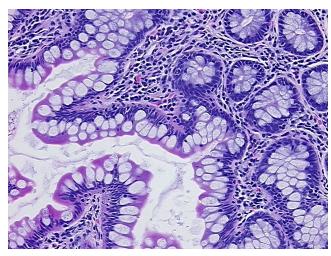

** 

**Pathology Verification** notes from H&E review:

Adenocarcinoma of colon

20% mucosa, 30% submucosa, 50% muscle

**CASE Diagnosis (from** medical center path

report):

Age:

59

Gender: **Female** 

Race: White or Caucasian



OriGene Technologies, Inc. 9620 Medical Center Drive, Ste 200

CN: techsupport@origene.cn

Rockville, MD 20850, US Phone: +1-888-267-4436 https://www.origene.com techsupport@origene.com EU: info-de@origene.com



**Tumor Grade:** AJCC G2: Moderately differentiated

Minimum Stage

Grouping:

IIB

T (Extent of Primary

Tumor):

T4

N (Lymph node

N0

metastasis):

M (Distant metastasis): MX

**Storage:** Store FFPE tissue sections at +4°C.

**Stability:** All FFPE tissue sections are stable for 1 year from date of purchase.

## **Product images:**



4x Image



20x Image