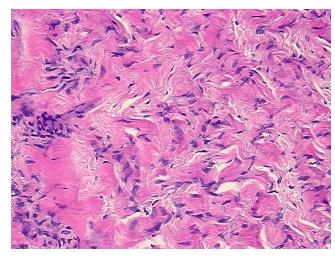

is: 0%

**Pathology Verification** benign fibrous tumor **notes from H&E review:** 

0%

CASE Diagnosis (from medical center path

report):

Adenocarcinoma of colon

**Age:** 59

**Gender:** Female

Race: White or Caucasian

**OriGene Technologies, Inc.** 9620 Medical Center Drive, Ste 200

CN: techsupport@origene.cn

Rockville, MD 20850, US Phone: +1-888-267-4436 https://www.origene.com techsupport@origene.com EU: info-de@origene.com ORÏGENE

**Tumor Grade:** AJCC G2: Moderately differentiated

Minimum Stage

Grouping:

IIB

T (Extent of Primary

Tumor):

T4

N (Lymph node

N0

metastasis):

M (Distant metastasis): MX

**Storage:** Store FFPE tissue sections at +4°C.

**Stability:** All FFPE tissue sections are stable for 1 year from date of purchase.

## **Product images:**



4x Image



20x Image