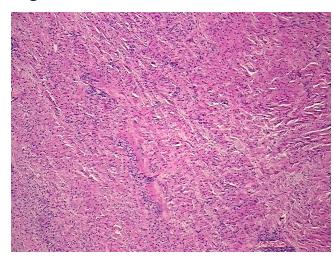

oma:

Necrosis: 0%

**Pathology Verification** benign fibrous tumor **notes from H&E review:** 

0%

CASE Diagnosis (from medical center path

report):

Adenocarcinoma of colon

**Age:** 59

**Gender:** Female

Race: White or Caucasian

**OriGene Technologies, Inc.** 9620 Medical Center Drive, Ste 200

CN: techsupport@origene.cn

Rockville, MD 20850, US Phone: +1-888-267-4436 https://www.origene.com techsupport@origene.com EU: info-de@origene.com ORÏGENE

**Tumor Grade:** AJCC G2: Moderately differentiated

Minimum Stage

Grouping:

IIB

T (Extent of Primary

Tumor):

T4

N (Lymph node

N0

metastasis):

M (Distant metastasis): MX

**Storage:** Store FFPE tissue sections at +4°C.

**Stability:** All FFPE tissue sections are stable for 1 year from date of purchase.

## **Product images:**



4x Image



20x Image