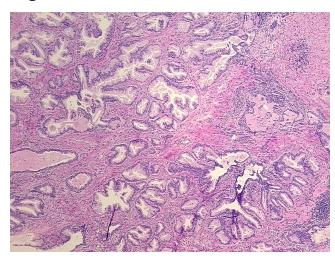

rification 45% epithelium, 55% fibromuscular stroma; lesion: 65% hyperplasia of prostate, 35%

**notes from H&E review:** prostatitis

CASE Diagnosis (from medical center path

report):

Adenocarcinoma of prostate

Age: 66
Gender: Male

Race: Not reported



**OriGene Technologies, Inc.** 9620 Medical Center Drive, Ste 200

CN: techsupport@origene.cn

Rockville, MD 20850, US Phone: +1-888-267-4436 https://www.origene.com techsupport@origene.com EU: info-de@origene.com



**Tumor Grade:** Gleason Score: 3+5=8/10

Minimum Stage

**Grouping:** 

Ш

T (Extent of Primary T3b

Tumor):

N (Lymph node

N0

metastasis):

M (Distant metastasis): MX

Storage: Store FFPE tissue sections at +4°C.

All FFPE tissue sections are stable for 1 year from date of purchase. Stability:

## **Product images:**



4x Image



20x Image