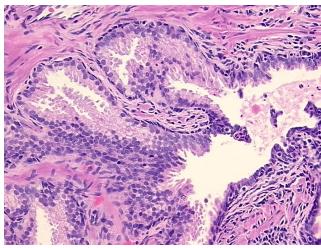

5% epithelium, 55% fibromuscular stroma; lesion: 65% hyperplasia of prostate, 35%

**notes from H&E review:** prostatitis

CASE Diagnosis (from medical center path

report):

Adenocarcinoma of prostate

Age: 66
Gender: Male

Race: Not reported



**OriGene Technologies, Inc.** 9620 Medical Center Drive, Ste 200

CN: techsupport@origene.cn

Rockville, MD 20850, US Phone: +1-888-267-4436 https://www.origene.com techsupport@origene.com EU: info-de@origene.com



**Tumor Grade:** Gleason Score: 3+5=8/10

Minimum Stage

**Grouping:** 

Ш

T (Extent of Primary T3b

Tumor):

N (Lymph node

N0

metastasis):

M (Distant metastasis): MX

Storage: Store FFPE tissue sections at +4°C.

All FFPE tissue sections are stable for 1 year from date of purchase. Stability:

## **Product images:**



4x Image



20x Image