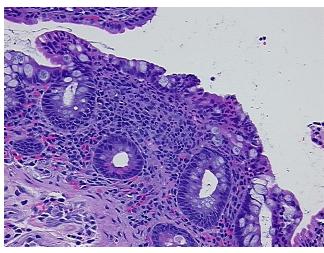

nce:

Sample Diagnosis (from Pathology Verification):

Colitis, chronic variable activity

0% Normal: Lesional: 100% 0% Tumor: 0%

Tumor Hypo/Acellular

Stroma:

**Tumor Hypercellular** 0%

Stroma:

**Necrosis:** 

**Pathology Verification** notes from H&E review:

20% mucosa, 20% submucosa, 60% muscle

**CASE Diagnosis (from** medical center path

report):

Crohns disease

28 Age: Gender: Male

Race: Not reported

OriGene Technologies, Inc. 9620 Medical Center Drive, Ste 200

CN: techsupport@origene.cn

Rockville, MD 20850, US Phone: +1-888-267-4436 https://www.origene.com techsupport@origene.com EU: info-de@origene.com



Storage: Store FFPE tissue sections at +4°C.

**Stability:** All FFPE tissue sections are stable for 1 year from date of purchase.

## **Product images:**



4x Image



20x Image