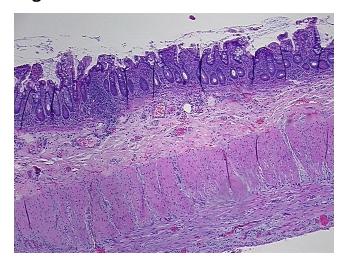

lon

Appearance:

Sample Diagnosis (from Pathology Verification):

Colitis, chronic variable activity

0% Normal: Lesional: 100% 0% Tumor: 0%

Tumor Hypo/Acellular

Stroma:

**Tumor Hypercellular** 0%

Stroma:

**Necrosis:** 

**Pathology Verification** notes from H&E review:

20% mucosa, 20% submucosa, 60% muscle

**CASE Diagnosis (from** medical center path

report):

Crohns disease

28 Age: Gender: Male

Race: Not reported

OriGene Technologies, Inc. 9620 Medical Center Drive, Ste 200

CN: techsupport@origene.cn

Rockville, MD 20850, US Phone: +1-888-267-4436 https://www.origene.com techsupport@origene.com EU: info-de@origene.com



Storage: Store FFPE tissue sections at +4°C.

**Stability:** All FFPE tissue sections are stable for 1 year from date of purchase.

## **Product images:**



4x Image



20x Image