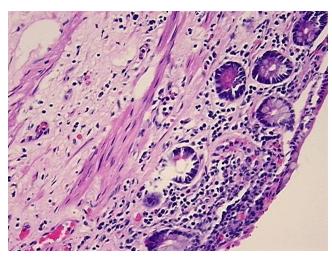

0%

**Necrosis:** 

**Pathology Verification** notes from H&E review: 15% ulcerated mucosa, 25% submucosa, 60% muscle

**CASE Diagnosis (from** medical center path

report):

Adenocarcinoma of colon, metastatic

56 Age: Gender: Male

Not reported Race:



OriGene Technologies, Inc. 9620 Medical Center Drive, Ste 200

CN: techsupport@origene.cn

Rockville, MD 20850, US Phone: +1-888-267-4436 https://www.origene.com techsupport@origene.com EU: info-de@origene.com



Tumor Grade: Not Reported

Minimum Stage

IV

**Grouping:** 

T (Extent of Primary

TX

Tumor):

N (Lymph node

NX

metastasis):

M (Distant metastasis): M1

**Storage:** Store FFPE tissue sections at +4°C.

**Stability:** All FFPE tissue sections are stable for 1 year from date of purchase.

## **Product images:**



4x Image



20x Image