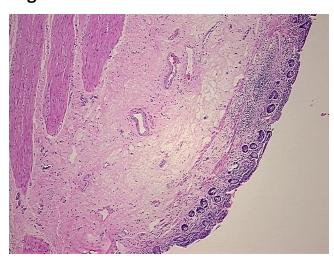

* 

Stroma:

0%

**Necrosis:** 

**Pathology Verification** notes from H&E review: 15% ulcerated mucosa, 25% submucosa, 60% muscle

**CASE Diagnosis (from** medical center path

report):

Adenocarcinoma of colon, metastatic

56 Age: Gender: Male

Not reported Race:



OriGene Technologies, Inc. 9620 Medical Center Drive, Ste 200

CN: techsupport@origene.cn

Rockville, MD 20850, US Phone: +1-888-267-4436 https://www.origene.com techsupport@origene.com EU: info-de@origene.com



Tumor Grade: Not Reported

Minimum Stage

IV

**Grouping:** 

T (Extent of Primary

TX

Tumor):

N (Lymph node

NX

metastasis):

M (Distant metastasis): M1

**Storage:** Store FFPE tissue sections at +4°C.

**Stability:** All FFPE tissue sections are stable for 1 year from date of purchase.

## **Product images:**



4x Image



20x Image