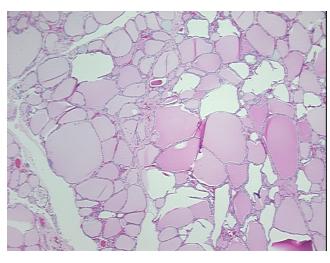

## **Product images:**

4x Image

20x Image

0%

**Tumor Hypercellular** 

Stroma:

0%

Necrosis: 0º

Pathology Verification

notes from H&E review:

80% thyroid follicles and 20% fibrous stroma