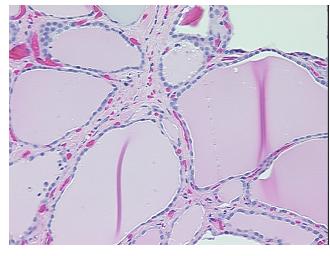

## **Product images:**

4x Image

20x Image

0%

**Tumor Hypercellular** 

Stroma:

0%

Necrosis: 0º

Pathology Verification

notes from H&E review:

80% thyroid follicles and 20% fibrous stroma