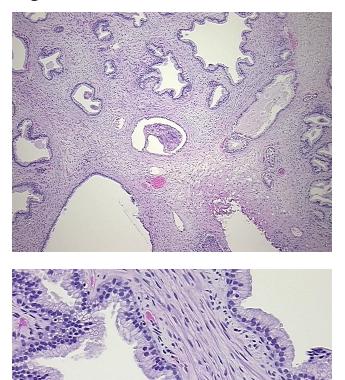

| Product Type:                                           | FFPE Sections                                                  |
|---------------------------------------------------------|----------------------------------------------------------------|
| Disease State:                                          | Other Disease                                                  |
| Diagnosis Category:                                     | Benign Prostatic Hyperplasia (BPH)                             |
| Tissue:                                                 | Prostate                                                       |
| Frozen Sample ID:                                       | PA0000534A                                                     |
| Case ID:                                                | CI000006138                                                    |
| Tissue of Origin:                                       | Prostate                                                       |
| Site of Finding:                                        | Prostate                                                       |
| Appearance:                                             | L                                                              |
| Sample Diagnosis (from<br>Pathology Verification):      | Hyperplasia of prostate                                        |
| Normal:                                                 | 0%                                                             |
| Lesional:                                               | 100%                                                           |
| Tumor:                                                  | 0%                                                             |
| Tumor Hypo/Acellular<br>Stroma:                         | 0%                                                             |
| Tumor Hypercellular<br>Stroma:                          | 0%                                                             |
| Necrosis:                                               | 0%                                                             |
| Pathology Verification<br>notes from H&E review:        | Non Tumor Structures: 30% Epithelium, 70% Fibromuscular stroma |
| CASE Diagnosis (from<br>medical center path<br>report): | Hyperplasia of prostate                                        |
| Age:                                                    | 54                                                             |
| Gender:                                                 | Male                                                           |
| Race:                                                   | Not reported                                                   |
|                                                         |                                                                |

## **Product images:**

4x Image

20x Image

This product is to be used for laboratory only. Not for diagnostic or therapeutic use. ©2022 OriGene Technologies, Inc., 9620 Medical Center Drive, Ste 200, Rockville, MD 20850, US