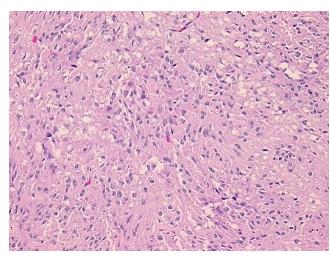

l tumor of stomach

70 Age: Gender: Male

Race: Not reported **Tumor Grade:** Not Reported



OriGene Technologies, Inc. 9620 Medical Center Drive, Ste 200

CN: techsupport@origene.cn

Rockville, MD 20850, US Phone: +1-888-267-4436 https://www.origene.com techsupport@origene.com EU: info-de@origene.com



Minimum Stage Grouping:

Not Reported

T (Extent of Primary

Tumor):

Not Reported

N (Lymph node

metastasis):

Not Reported

M (Distant metastasis):

Not Reported

**Diagnostic Test Results:** 

S100 protein, Negative; Desmin! by IHC, Negative; MSA ~ Muscle Specific Actin, Negative;

CD117 ~ C-kit ~ SCFR! by IHC, Positive

Storage:

Store FFPE tissue sections at +4°C.

Stability:

All FFPE tissue sections are stable for 1 year from date of purchase.

## **Product images:**



4x Image



20x Image