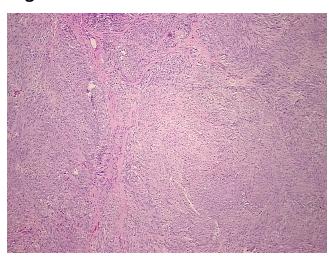

tinal stromal tumor of stomach

70 Age: Gender: Male

Race: Not reported **Tumor Grade:** Not Reported



OriGene Technologies, Inc. 9620 Medical Center Drive, Ste 200

CN: techsupport@origene.cn

Rockville, MD 20850, US Phone: +1-888-267-4436 https://www.origene.com techsupport@origene.com EU: info-de@origene.com



Minimum Stage Grouping:

Not Reported

T (Extent of Primary

Tumor):

Not Reported

N (Lymph node

metastasis):

Not Reported

M (Distant metastasis):

Not Reported

**Diagnostic Test Results:** 

S100 protein, Negative; Desmin! by IHC, Negative; MSA ~ Muscle Specific Actin, Negative;

CD117 ~ C-kit ~ SCFR! by IHC, Positive

Storage:

Store FFPE tissue sections at +4°C.

Stability:

All FFPE tissue sections are stable for 1 year from date of purchase.

## **Product images:**



4x Image



20x Image