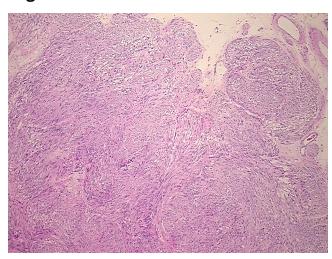

m medical center path

report):

**Age:** 70

Gender: Male

Race: Not reported
Tumor Grade: Not Reported

OriGene Technologies, Inc.

9620 Medical Center Drive, Ste 200 Rockville, MD 20850, US Phone: +1-888-267-4436 https://www.origene.com techsupport@origene.com EU: info-de@origene.com CN: techsupport@origene.cn





Minimum Stage Grouping:

Not Reported

T (Extent of Primary

Tumor):

Not Reported

N (Lymph node

Not Reported

metastasis):

M (Distant metastasis): Not Reported

**Diagnostic Test Results:** S100 protein, Negative; Desmin! by IHC, Negative; MSA ~ Muscle Specific Actin, Negative;

CD117 ~ C-kit ~ SCFR! by IHC, Positive

Storage: Store FFPE tissue sections at +4°C.

**Stability:** All FFPE tissue sections are stable for 1 year from date of purchase.

## **Product images:**



4x Image



20x Image