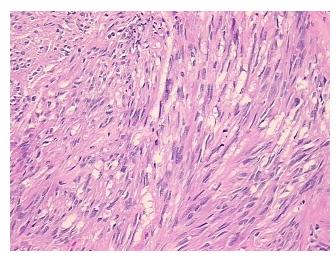

nter path

report):

**Age:** 70

Gender: Male

Race: Not reported
Tumor Grade: Not Reported

OriGene Technologies, Inc.

9620 Medical Center Drive, Ste 200 Rockville, MD 20850, US Phone: +1-888-267-4436 https://www.origene.com techsupport@origene.com EU: info-de@origene.com CN: techsupport@origene.cn





Minimum Stage Grouping:

Not Reported

T (Extent of Primary

Tumor):

Not Reported

N (Lymph node

Not Reported

metastasis):

M (Distant metastasis): Not Reported

**Diagnostic Test Results:** S100 protein, Negative; Desmin! by IHC, Negative; MSA ~ Muscle Specific Actin, Negative;

CD117 ~ C-kit ~ SCFR! by IHC, Positive

Storage: Store FFPE tissue sections at +4°C.

**Stability:** All FFPE tissue sections are stable for 1 year from date of purchase.

## **Product images:**



4x Image



20x Image