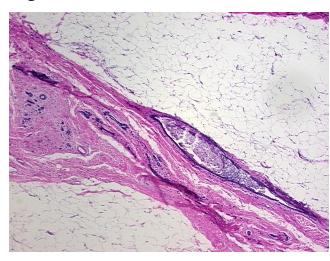

ma:

Necrosis: 0%

Pathology Verification notes from H&E review:

normal: 15% glandular epithelium, 25% fibrous stroma, 60% adipose tissue

CASE Diagnosis (from medical center path

report):

Carcinoma in situ of breast, ductal

**Age:** 32

**Gender:** Female

Race: White or Caucasian



**OriGene Technologies, Inc.** 9620 Medical Center Drive, Ste 200

CN: techsupport@origene.cn

Rockville, MD 20850, US Phone: +1-888-267-4436 https://www.origene.com techsupport@origene.com EU: info-de@origene.com



**Tumor Grade:** DCIS: High grade

T (Extent of Primary

Tis

Tumor):

Storage:

N (Lymph node

N0

metastasis):

): MX

M (Distant metastasis):

Store FFPE tissue sections at +4°C.

**Stability:** All FFPE tissue sections are stable for 1 year from date of purchase.

## **Product images:**



4x Image



20x Image