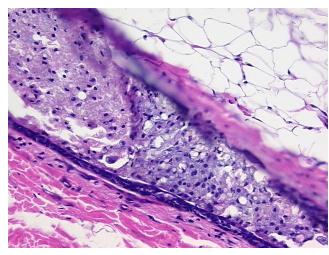

s: 0%

Pathology Verification notes from H&E review:

normal: 15% glandular epithelium, 25% fibrous stroma, 60% adipose tissue

CASE Diagnosis (from medical center path

report):

Carcinoma in situ of breast, ductal

**Age:** 32

**Gender:** Female

Race: White or Caucasian



**OriGene Technologies, Inc.** 9620 Medical Center Drive, Ste 200

CN: techsupport@origene.cn

Rockville, MD 20850, US Phone: +1-888-267-4436 https://www.origene.com techsupport@origene.com EU: info-de@origene.com



**Tumor Grade:** DCIS: High grade

T (Extent of Primary

Tis

Tumor):

Storage:

N (Lymph node

N0

metastasis):

): MX

M (Distant metastasis):

Store FFPE tissue sections at +4°C.

**Stability:** All FFPE tissue sections are stable for 1 year from date of purchase.

## **Product images:**



4x Image



20x Image