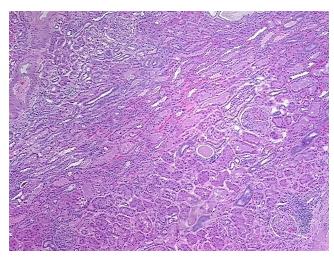

ures: 60% Cortex, 30% Medulla,

notes from H&E review: 10% vessels

CASE Diagnosis (from medical center path

report):

Carcinoma of kidney, renal cell, clear cell, rhabdoid features

Age: 57
Gender: Male

Race: White or Caucasian



**OriGene Technologies, Inc.** 9620 Medical Center Drive, Ste 200

CN: techsupport@origene.cn

Rockville, MD 20850, US Phone: +1-888-267-4436 https://www.origene.com techsupport@origene.com EU: info-de@origene.com



**Tumor Grade:** Fuhrman G4: Nuclei bizarre and multilobated

Minimum Stage

Grouping:

IV

T (Extent of Primary

Tumor):

T3b

N (Lymph node

N2

metastasis):

M (Distant metastasis): MX

**Storage:** Store FFPE tissue sections at +4°C.

**Stability:** All FFPE tissue sections are stable for 1 year from date of purchase.

## **Product images:**



4x Image



20x Image