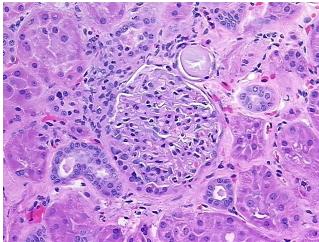

rtex, 30% Medulla,

notes from H&E review: 10% vessels

CASE Diagnosis (from medical center path

report):

Carcinoma of kidney, renal cell, clear cell, rhabdoid features

Age: 57
Gender: Male

Race: White or Caucasian



**OriGene Technologies, Inc.** 9620 Medical Center Drive, Ste 200

CN: techsupport@origene.cn

Rockville, MD 20850, US Phone: +1-888-267-4436 https://www.origene.com techsupport@origene.com EU: info-de@origene.com



**Tumor Grade:** Fuhrman G4: Nuclei bizarre and multilobated

Minimum Stage

Grouping:

IV

T (Extent of Primary

Tumor):

T3b

N (Lymph node

N2

metastasis):

M (Distant metastasis): MX

**Storage:** Store FFPE tissue sections at +4°C.

**Stability:** All FFPE tissue sections are stable for 1 year from date of purchase.

## **Product images:**



4x Image



20x Image