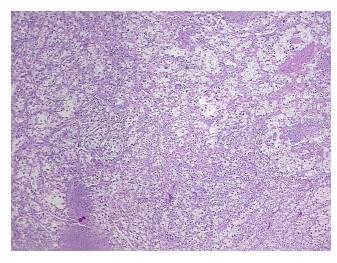

Т Appearance:

Sample Diagnosis (from Pathology Verification):

Carcinoma of kidney, renal cell, clear cell, rhabdoid features

0% Normal: Lesional: 0%

60% Tumor:

Tumor Hypo/Acellular

Stroma:

4%

**Tumor Hypercellular** 

Stroma:

1%

**Necrosis:** 35%

**Pathology Verification** notes from H&E review:

**CASE Diagnosis (from** 

medical center path report):

Carcinoma of kidney, renal cell, clear cell, rhabdoid features

## **Product images:**

4x Image

20x Image