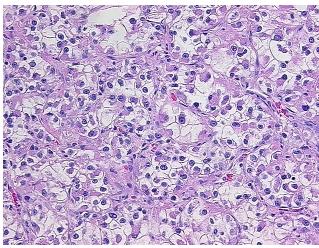

Т Appearance:

Sample Diagnosis (from Pathology Verification):

Carcinoma of kidney, renal cell, clear cell, rhabdoid features

0% Normal: Lesional: 0%

60% Tumor:

Tumor Hypo/Acellular

Stroma:

4%

**Tumor Hypercellular** 

Stroma:

1%

**Necrosis:** 35%

**Pathology Verification** notes from H&E review:

**CASE Diagnosis (from** 

medical center path report):

Carcinoma of kidney, renal cell, clear cell, rhabdoid features

Rockville, MD 20850, US Phone: +1-888-267-4436 https://www.origene.com techsupport@origene.com EU: info-de@origene.com

**Tumor Grade:** Fuhrman G4: Nuclei bizarre and multilobated

Minimum Stage

Grouping:

## **Product images:**

4x Image

20x Image