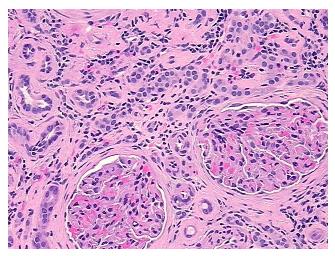

:
 0%

Tumor Hypo/Acellular

Stroma:

Tumor Hypercellular

Stroma:

0%

0%

Necrosis: 0%

Pathology Verification 100% cortex

notes from H&E review:

CASE Diagnosis (from medical center path

report):

Carcinoma of ureter, squamous cell

Age: 55
Gender: Male

Race: Not reported

OriGene Technologies, Inc.

9620 Medical Center Drive, Ste 200 Rockville, MD 20850, US Phone: +1-888-267-4436 https://www.origene.com techsupport@origene.com EU: info-de@origene.com CN: techsupport@origene.cn





**Tumor Grade:** AJCC G3: Poorly differentiated

T (Extent of Primary

Tumor):

Storage:

Not Reported

N (Lymph node

Not Reported

metastasis):

Store FFPE tissue sections at +4°C.

**Stability:** All FFPE tissue sections are stable for 1 year from date of purchase.

## **Product images:**



4x Image



20x Image