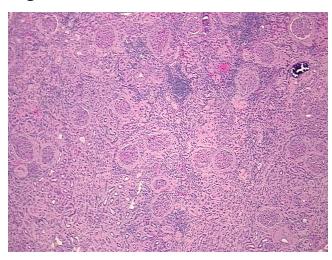

100%

 Tumor:
 0%

Tumor Hypo/Acellular

Stroma:

Tumor Hypercellular

Stroma:

0%

0%

Necrosis: 0%

Pathology Verification 100% cortex

notes from H&E review:

CASE Diagnosis (from medical center path

report):

Carcinoma of ureter, squamous cell

Age: 55
Gender: Male

Race: Not reported

OriGene Technologies, Inc.

9620 Medical Center Drive, Ste 200 Rockville, MD 20850, US Phone: +1-888-267-4436 https://www.origene.com techsupport@origene.com EU: info-de@origene.com CN: techsupport@origene.cn





**Tumor Grade:** AJCC G3: Poorly differentiated

T (Extent of Primary

Tumor):

Storage:

Not Reported

N (Lymph node

Not Reported

metastasis):

Store FFPE tissue sections at +4°C.

**Stability:** All FFPE tissue sections are stable for 1 year from date of purchase.

## **Product images:**



4x Image



20x Image