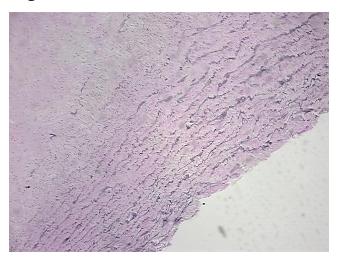

pearance:

Sample Diagnosis (from Pathology Verification):

Atherosclerotic plaque

0% Normal: Lesional: 100% 0% Tumor: 0%

Tumor Hypo/Acellular

Stroma:

0%

**Tumor Hypercellular** Stroma:

**Necrosis:** 0%

**Pathology Verification** notes from H&E review:

**CASE Diagnosis (from** medical center path

report):

Atherosclerotic plaque

30% vessel, 70% atherosclerotic debris

64 Age:

Gender: **Female** 

Not reported Race:

OriGene Technologies, Inc. 9620 Medical Center Drive, Ste 200

CN: techsupport@origene.cn

Rockville, MD 20850, US Phone: +1-888-267-4436 https://www.origene.com techsupport@origene.com EU: info-de@origene.com



Storage: Store FFPE tissue sections at +4°C.

**Stability:** All FFPE tissue sections are stable for 1 year from date of purchase.

## **Product images:**



4x Image



20x Image