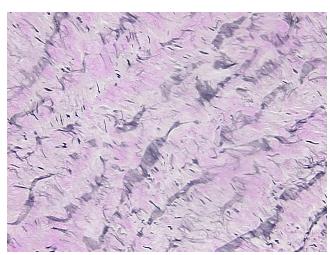

ample Diagnosis (from Pathology Verification):

Atherosclerotic plaque

0% Normal: Lesional: 100% 0% Tumor: 0%

Tumor Hypo/Acellular

Stroma:

0%

**Tumor Hypercellular** Stroma:

**Necrosis:** 0%

**Pathology Verification** notes from H&E review:

**CASE Diagnosis (from** medical center path

report):

Atherosclerotic plaque

30% vessel, 70% atherosclerotic debris

64 Age:

Gender: **Female** 

Not reported Race:

OriGene Technologies, Inc. 9620 Medical Center Drive, Ste 200

CN: techsupport@origene.cn

Rockville, MD 20850, US Phone: +1-888-267-4436 https://www.origene.com techsupport@origene.com EU: info-de@origene.com



Storage: Store FFPE tissue sections at +4°C.

**Stability:** All FFPE tissue sections are stable for 1 year from date of purchase.

## **Product images:**



4x Image



20x Image