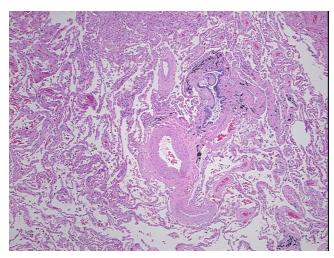

0% **Necrosis:** 

**Pathology Verification** notes from H&E review: 70% alveoli, 5% bronchioles, 25% fibrovascular septae

**CASE Diagnosis (from** medical center path

report):

Carcinoma of lung, large cell

67 Age: Gender: Male

Race: Not reported

OriGene Technologies, Inc. 9620 Medical Center Drive, Ste 200

CN: techsupport@origene.cn

Rockville, MD 20850, US Phone: +1-888-267-4436 https://www.origene.com techsupport@origene.com EU: info-de@origene.com

**Tumor Grade:** AJCC G3: Poorly differentiated

Minimum Stage

Grouping:

IΑ

T (Extent of Primary

Tumor):

T1

N (Lymph node

N0

metastasis):

M (Distant metastasis): MX

**Storage:** Store FFPE tissue sections at +4°C.

**Stability:** All FFPE tissue sections are stable for 1 year from date of purchase.

## **Product images:**



4x Image



20x Image