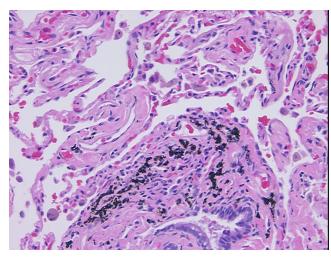

is:** 

**Pathology Verification** notes from H&E review: 70% alveoli, 5% bronchioles, 25% fibrovascular septae

**CASE Diagnosis (from** medical center path

report):

Carcinoma of lung, large cell

67 Age: Gender: Male

Race: Not reported

OriGene Technologies, Inc. 9620 Medical Center Drive, Ste 200

CN: techsupport@origene.cn

Rockville, MD 20850, US Phone: +1-888-267-4436 https://www.origene.com techsupport@origene.com EU: info-de@origene.com

**Tumor Grade:** AJCC G3: Poorly differentiated

Minimum Stage

Grouping:

IΑ

T (Extent of Primary

Tumor):

T1

N (Lymph node

N0

metastasis):

M (Distant metastasis): MX

**Storage:** Store FFPE tissue sections at +4°C.

**Stability:** All FFPE tissue sections are stable for 1 year from date of purchase.

## **Product images:**



4x Image



20x Image