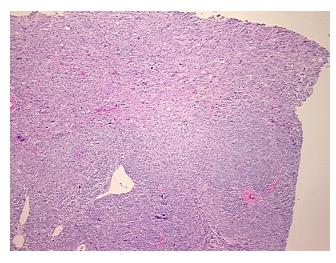

%

Tumor Hypercellular

Stroma: Necrosis:

0%

Pathology Verification

notes from H&E review:

CASE Diagnosis (from medical center path

report):

Carcinoma of endometrium

undifferentiated

**Age:** 85

**Gender:** Female

Race: Not reported



**OriGene Technologies, Inc.** 9620 Medical Center Drive, Ste 200

CN: techsupport@origene.cn

Rockville, MD 20850, US Phone: +1-888-267-4436 https://www.origene.com techsupport@origene.com EU: info-de@origene.com



**Tumor Grade:** AJCC G4: Undifferentiated

Minimum Stage

Grouping:

ΙB

T (Extent of Primary

Tumor):

T1b

N (Lymph node

metastasis):

NX

M (Distant metastasis): MX

....

**Storage:** Store FFPE tissue sections at +4°C.

**Stability:** All FFPE tissue sections are stable for 1 year from date of purchase.

## **Product images:**



4x Image



20x Image