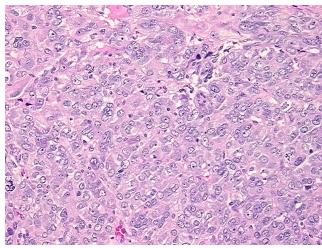

ercellular

Stroma: Necrosis:

0%

Pathology Verification

notes from H&E review:

CASE Diagnosis (from medical center path

report):

Carcinoma of endometrium

undifferentiated

**Age:** 85

**Gender:** Female

Race: Not reported



**OriGene Technologies, Inc.** 9620 Medical Center Drive, Ste 200

CN: techsupport@origene.cn

Rockville, MD 20850, US Phone: +1-888-267-4436 https://www.origene.com techsupport@origene.com EU: info-de@origene.com



**Tumor Grade:** AJCC G4: Undifferentiated

Minimum Stage

Grouping:

ΙB

T (Extent of Primary

Tumor):

T1b

N (Lymph node

metastasis):

NX

M (Distant metastasis): MX

....

**Storage:** Store FFPE tissue sections at +4°C.

**Stability:** All FFPE tissue sections are stable for 1 year from date of purchase.

## **Product images:**



4x Image



20x Image