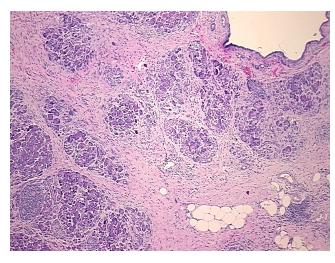

## **Product images:**

4x Image

20x Image

Appearance:

Sample Diagnosis (from Pathology Verification):

Pancreatitis, chronic

0% Normal: Lesional: 100% 0% Tumor: 0%

Tumor Hypo/Acellular

Stroma:

0%

**Tumor Hypercellular** Stroma:

**Necrosis:** 

**Pathology Verification** 

notes from H&E review:

**CASE Diagnosis (from** medical center path

report):

Cystadenoma of pancreas, mucinous

60% exocrine epithelium, 35% endocrine epithelium, 5% ducts