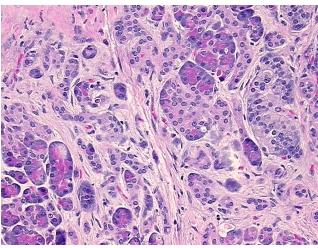

## **Product images:**

4x Image

20x Image

Appearance:

Sample Diagnosis (from Pathology Verification):

Pancreatitis, chronic

0% Normal: Lesional: 100% 0% Tumor: 0%

Tumor Hypo/Acellular

Stroma:

0%

**Tumor Hypercellular** Stroma:

**Necrosis:** 

**Pathology Verification** 

notes from H&E review:

**CASE Diagnosis (from** medical center path

report):

Cystadenoma of pancreas, mucinous

60% exocrine epithelium, 35% endocrine epithelium, 5% ducts