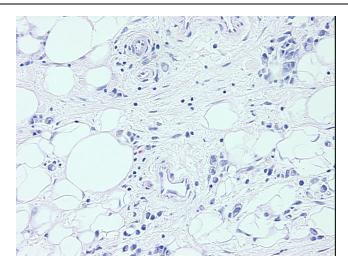

n fibrotic stroma

**Age:** 65

**Gender:** Female

Race: Not reported



**OriGene Technologies, Inc.** 9620 Medical Center Drive, Ste 200

CN: techsupport@origene.cn

Rockville, MD 20850, US Phone: +1-888-267-4436 https://www.origene.com techsupport@origene.com EU: info-de@origene.com



Tumor Grade: Not Reported

Minimum Stage

Grouping:

IV

\_\_\_\_

T (Extent of Primary

Tumor):

TX

N (Lymph node

N2

metastasis):

M (Distant metastasis): M1

Diagnostic Test Results:

Progesterone receptor ~ PR! by IHC, Negative; Estrogen receptor ~ ER! by IHC, Negative;

Prolactin-induced protein ~ PIP ~ GCDFP15! by IHC, Negative

Storage: Store FFPE tissue sections at +4°C.

**Stability:** All FFPE tissue sections are stable for 1 year from date of purchase.

## **Product images:**



4x Image





20x Image