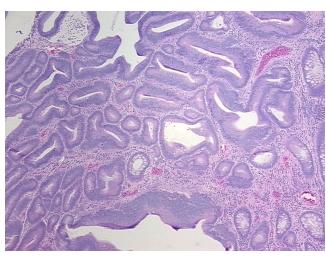

Colon: transverse

Normal: 0% Lesional: 0% 90% Tumor:

Tumor Hypo/Acellular

Stroma:

0%

**Tumor Hypercellular** 

Stroma:

10%

0% **Necrosis:** 

**CASE Diagnosis (from** medical center path

report):

Age:

71 Gender: Male

Race: White or Caucasian

**Tumor Grade:** Not Reported



9620 Medical Center Drive, Ste 200 Rockville, MD 20850, US Phone: +1-888-267-4436 https://www.origene.com techsupport@origene.com EU: info-de@origene.com CN: techsupport@origene.cn





Minimum Stage Grouping:

Not Reported

T (Extent of Primary

Tumor):

Not Reported

N (Lymph node

Not Reported

metastasis):

M (Distant metastasis): Not Reported

**Storage:** Store FFPE tissue sections at +4°C.

**Stability:** All FFPE tissue sections are stable for 1 year from date of purchase.

## **Product images:**



4x Image



20x Image