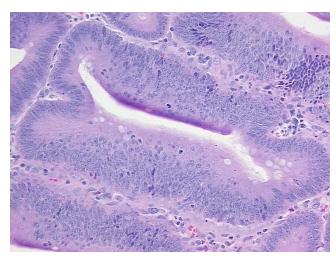

nsverse

Normal: 0% Lesional: 0% 90% Tumor:

Tumor Hypo/Acellular

Stroma:

0%

**Tumor Hypercellular** 

Stroma:

10%

0% **Necrosis:** 

**CASE Diagnosis (from** medical center path

report):

Age:

71 Gender: Male

Race: White or Caucasian

**Tumor Grade:** Not Reported



9620 Medical Center Drive, Ste 200 Rockville, MD 20850, US Phone: +1-888-267-4436 https://www.origene.com techsupport@origene.com EU: info-de@origene.com CN: techsupport@origene.cn





Minimum Stage Grouping:

Not Reported

T (Extent of Primary

Tumor):

Not Reported

N (Lymph node

Not Reported

metastasis):

M (Distant metastasis): Not Reported

**Storage:** Store FFPE tissue sections at +4°C.

**Stability:** All FFPE tissue sections are stable for 1 year from date of purchase.

## **Product images:**



4x Image



20x Image