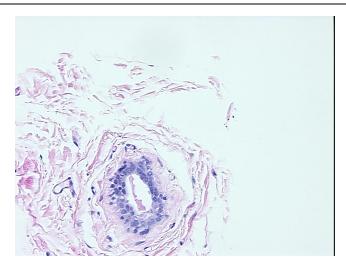

elium, 95% fibrofatty stroma

77 Age:

Gender: **Female** 

Race: White or Caucasian



OriGene Technologies, Inc. 9620 Medical Center Drive, Ste 200

CN: techsupport@origene.cn

Rockville, MD 20850, US Phone: +1-888-267-4436 https://www.origene.com techsupport@origene.com EU: info-de@origene.com



**Tumor Grade:** Nottingham G2: 6-7 points Intermediate combined grade (moderately favorable)

Minimum Stage

**Grouping:** 

IIA

T (Extent of Primary Tumor):

N (Lymph node

metastasis):

N0

T2

M (Distant metastasis): MX

**Diagnostic Test Results:** Estrogen receptor ~ ER! by IHC,Positive; HER2 ~ ERBB2 ~ Neu! by IHC,Negative

Storage: Store FFPE tissue sections at +4°C.

Stability: All FFPE tissue sections are stable for 1 year from date of purchase.

## **Product images:**



4x Image





20x Image