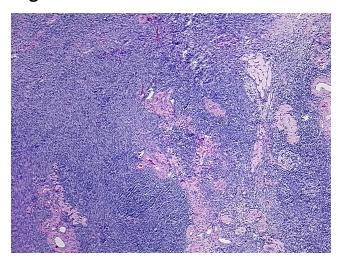

## **Product images:**

4x Image

20x Image

Pathology Verification notes from H&E review:

80% ovarian stroma, 20% hilar vessels

CASE Diagnosis (from medical center path

report):

Endometriosis

0%

**Age:** 57

**Gender:** Female