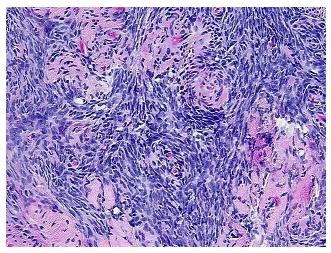

## **Product images:**

4x Image

20x Image

Pathology Verification notes from H&E review:

80% ovarian stroma, 20% hilar vessels

CASE Diagnosis (from medical center path

report):

Endometriosis

0%

**Age:** 57

**Gender:** Female