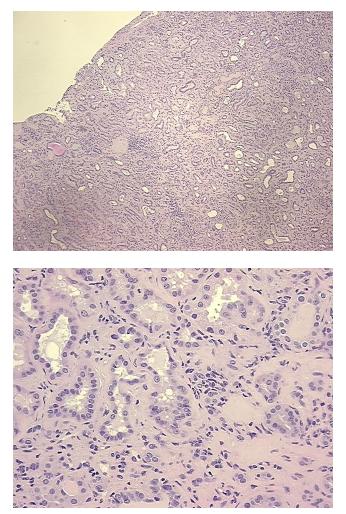

| Product Type:                                           | FFPE Sections                                                                                                                        |
|---------------------------------------------------------|--------------------------------------------------------------------------------------------------------------------------------------|
| Disease State:                                          | Other Disease                                                                                                                        |
| Diagnosis Category:                                     | Nephritis                                                                                                                            |
| Tissue:                                                 | Kidney                                                                                                                               |
| Frozen Sample ID:                                       | PA0F3342DA                                                                                                                           |
| Case ID:                                                | CI000006031                                                                                                                          |
| Tissue of Origin:                                       | Kidney                                                                                                                               |
| Site of Finding:                                        | Kidney                                                                                                                               |
| Appearance:                                             | L                                                                                                                                    |
| Sample Diagnosis (from<br>Pathology Verification):      | Pyelonephritis, acute and chronic                                                                                                    |
| Normal:                                                 | 0%                                                                                                                                   |
| Lesional:                                               | 100%                                                                                                                                 |
| Tumor:                                                  | 0%                                                                                                                                   |
| Tumor Hypo/Acellular<br>Stroma:                         | 0%                                                                                                                                   |
| Tumor Hypercellular<br>Stroma:                          | 0%                                                                                                                                   |
| Necrosis:                                               | 0%                                                                                                                                   |
| Pathology Verification<br>notes from H&E review:        | Lesion (100%): Nephritis, tubulointerstitial, chronic 100%; Other Features/Comments: No<br>normal architecture in lesional component |
| CASE Diagnosis (from<br>medical center path<br>report): | Hydronephrosis                                                                                                                       |
| Age:                                                    | 67                                                                                                                                   |
| Gender:                                                 | Male                                                                                                                                 |
| Race:                                                   | White or Caucasian                                                                                                                   |
|                                                         |                                                                                                                                      |

## Product images:

4x Image

20x Image

This product is to be used for laboratory only. Not for diagnostic or therapeutic use. ©2022 OriGene Technologies, Inc., 9620 Medical Center Drive, Ste 200, Rockville, MD 20850, US