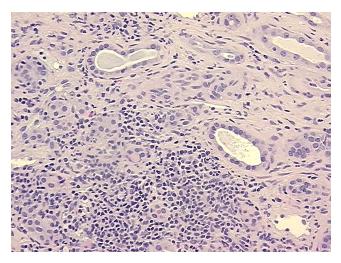

## **Product images:**

4x Image

20x Image

Appearance:

Sample Diagnosis (from Pathology Verification):

Pyelonephritis, acute and chronic

Normal: 0%
Lesional: 100%
Tumor: 0%
Tumor Hypo/Acellular 0%

Stroma:

Tumor Hypercellular

0%

Stroma:

Necrosis:

006

Pathology Verification notes from H&E review:

Lesion (100%): Nephritis, tubulointerstitial, chronic 100%; Other Features/Comments: No

normal architecture in lesional component

CASE Diagnosis (from medical center path