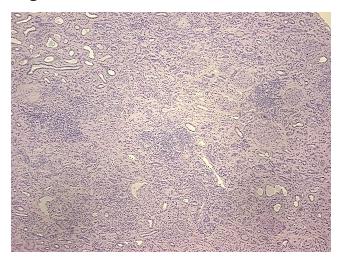

## **Product images:**

4x Image

20x Image

Appearance:

Sample Diagnosis (from Pathology Verification):

Pyelonephritis, acute and chronic

Normal: 0%
Lesional: 100%
Tumor: 0%
Tumor Hypo/Acellular 0%

Stroma:

Tumor Hypercellular

0%

Stroma:

Necrosis:

006

Pathology Verification notes from H&E review:

Lesion (100%): Nephritis, tubulointerstitial, chronic 100%; Other Features/Comments: No

normal architecture in lesional component

CASE Diagnosis (from medical center path