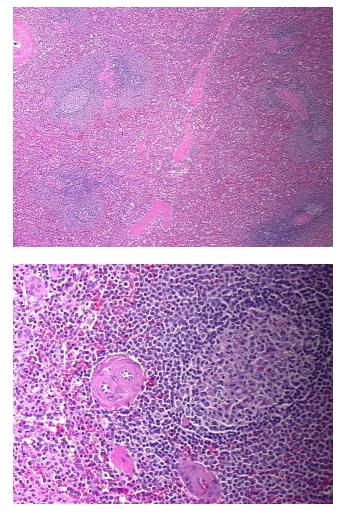

| Product Type:                                           | FFPE Sections                                                                                                                  |
|---------------------------------------------------------|--------------------------------------------------------------------------------------------------------------------------------|
| Disease State:                                          | Other Disease                                                                                                                  |
| Diagnosis Category:                                     | Hyperplasia                                                                                                                    |
| Tissue:                                                 | Spleen                                                                                                                         |
| Frozen Sample ID:                                       | PA00004779                                                                                                                     |
| Case ID:                                                | CI000006024                                                                                                                    |
| Tissue of Origin:                                       | Spleen                                                                                                                         |
| Site of Finding:                                        | Spleen                                                                                                                         |
| Appearance:                                             | L                                                                                                                              |
| Sample Diagnosis (from<br>Pathology Verification):      | Lymphoid hyperplasia of spleen                                                                                                 |
| Normal:                                                 | 0%                                                                                                                             |
| Lesional:                                               | 100%                                                                                                                           |
| Tumor:                                                  | 0%                                                                                                                             |
| Tumor Hypo/Acellular<br>Stroma:                         | 0%                                                                                                                             |
| Tumor Hypercellular<br>Stroma:                          | 0%                                                                                                                             |
| Necrosis:                                               | 0%                                                                                                                             |
| Pathology Verification<br>notes from H&E review:        | Non Tumor Structures: 90% Red pulp, 10% White pulp; Other Features/Comments: White pulp containing reactive lymphoid follicles |
| CASE Diagnosis (from<br>medical center path<br>report): | Lymphoid hyperplasia of spleen                                                                                                 |
| Age:                                                    | 37                                                                                                                             |
| Gender:                                                 | Female                                                                                                                         |
| Race:                                                   | White or Caucasian                                                                                                             |
|                                                         |                                                                                                                                |

4x Image

20x Image

This product is to be used for laboratory only. Not for diagnostic or therapeutic use. ©2022 OriGene Technologies, Inc., 9620 Medical Center Drive, Ste 200, Rockville, MD 20850, US