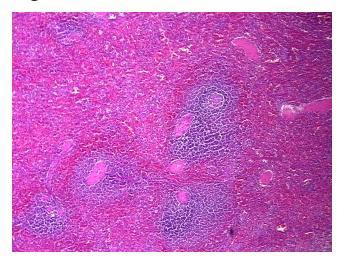

## **Product data:**

**Product Type: FFPE Sections Disease State:** Other Disease **Diagnosis Category:** Hyperplasia

Tissue: Spleen

Frozen Sample ID: PA00004778 Case ID: CI0000006024

Tissue of Origin: Spleen Site of Finding: Spleen

Sample Diagnosis (from

Appearance:

Pathology Verification):

Lymphoid hyperplasia of spleen

0% Normal: Lesional: 100% 0% Tumor: 0%

Tumor Hypo/Acellular

Stroma:

0%

**Tumor Hypercellular** Stroma:

0% **Necrosis:** 

**Pathology Verification** notes from H&E review: Non Tumor Structures: 85% Red pulp, 15% White pulp; Other Features/Comments: White

pulp containing reactive lymphoid follicles

## **Product images:**

4x Image

20x Image