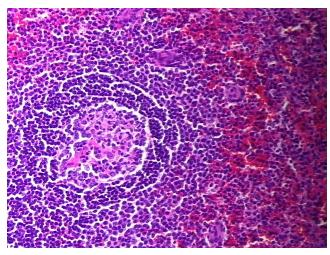

## **Product data:**

**Product Type: FFPE Sections Disease State:** Other Disease **Diagnosis Category:** Hyperplasia

Tissue: Spleen

Frozen Sample ID: PA00004778 Case ID: CI0000006024

Tissue of Origin: Spleen Site of Finding: Spleen

Sample Diagnosis (from

Appearance:

Pathology Verification):

Lymphoid hyperplasia of spleen

0% Normal: Lesional: 100% 0% Tumor: 0%

Tumor Hypo/Acellular

Stroma:

0%

**Tumor Hypercellular** Stroma:

0% **Necrosis:** 

**Pathology Verification** notes from H&E review: Non Tumor Structures: 85% Red pulp, 15% White pulp; Other Features/Comments: White

pulp containing reactive lymphoid follicles

## **Product images:**

4x Image

20x Image