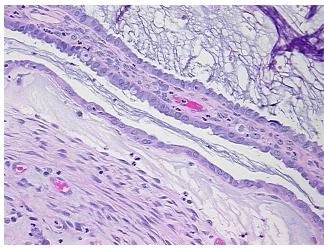

## **Product images:**

4x Image

20x Image

Appearance:

Sample Diagnosis (from Pathology Verification):

Tumor of ovary, mucinous, borderline

0% Normal: Lesional: 0% 60% Tumor: 20%

Tumor Hypo/Acellular

Stroma:

**Tumor Hypercellular** 20%

Stroma:

0% **Necrosis:** 

**Pathology Verification** notes from H&E review: tumor acellular stroma contains mucin

**CASE Diagnosis (from** medical center path

report):

Tumor of ovary, mucinous, borderline

57 Age:

Gender: Female