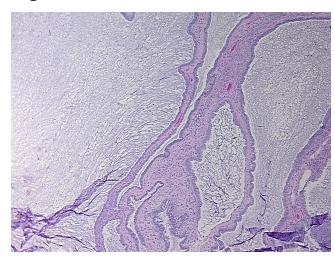

## **Product images:**

4x Image

20x Image

Appearance:

Sample Diagnosis (from Pathology Verification):

Tumor of ovary, mucinous, borderline

0% Normal: Lesional: 0% 60% Tumor: 20%

Tumor Hypo/Acellular

Stroma:

**Tumor Hypercellular** 20%

Stroma:

0% **Necrosis:** 

**Pathology Verification** notes from H&E review: tumor acellular stroma contains mucin

**CASE Diagnosis (from** medical center path

report):

Tumor of ovary, mucinous, borderline

57 Age:

Gender: Female