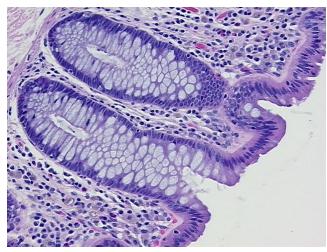

from H&E review: 5% mucosa, 10% submucosa, 85% muscle

**CASE Diagnosis (from** medical center path

report):

Adenocarcinoma of colon

68 Age: Gender: Male

Race: White or Caucasian



OriGene Technologies, Inc. 9620 Medical Center Drive, Ste 200

CN: techsupport@origene.cn

Rockville, MD 20850, US Phone: +1-888-267-4436 https://www.origene.com techsupport@origene.com EU: info-de@origene.com

#### **Tissue FFPE Sections, Colon: sigmoid - CS702635**

**Tumor Grade:** AJCC G1: Well differentiated

Minimum Stage

Grouping:

IIA

T (Extent of Primary

Tumor):

T3

N (Lymph node

N0

metastasis):

M (Distant metastasis): MX

**Storage:** Store FFPE tissue sections at +4°C.

**Stability:** All FFPE tissue sections are stable for 1 year from date of purchase.

# **Product images:**



4x Image



20x Image