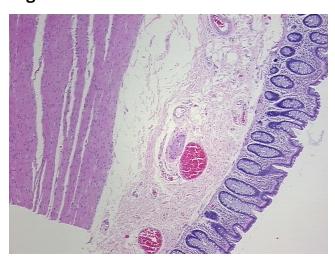

ion** notes from H&E review: 5% mucosa, 10% submucosa, 85% muscle

**CASE Diagnosis (from** medical center path

report):

Adenocarcinoma of colon

68 Age: Gender: Male

Race: White or Caucasian



OriGene Technologies, Inc. 9620 Medical Center Drive, Ste 200

CN: techsupport@origene.cn

Rockville, MD 20850, US Phone: +1-888-267-4436 https://www.origene.com techsupport@origene.com EU: info-de@origene.com

#### **Tissue FFPE Sections, Colon: sigmoid - CS702635**

**Tumor Grade:** AJCC G1: Well differentiated

Minimum Stage

Grouping:

IIA

T (Extent of Primary

Tumor):

T3

N (Lymph node

N0

metastasis):

M (Distant metastasis): MX

**Storage:** Store FFPE tissue sections at +4°C.

**Stability:** All FFPE tissue sections are stable for 1 year from date of purchase.

# **Product images:**



4x Image



20x Image