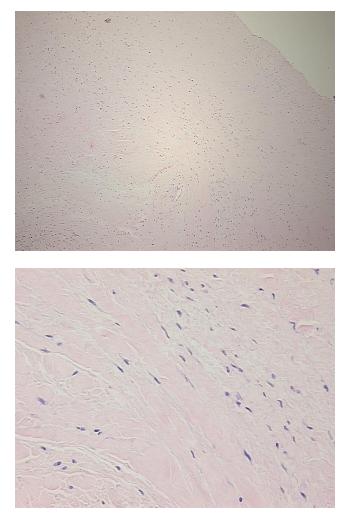

| Product Type:                                           | FFPE Sections                                            |
|---------------------------------------------------------|----------------------------------------------------------|
| Disease State:                                          | Other Disease                                            |
| Diagnosis Category:                                     | Heart Disorder                                           |
| Tissue:                                                 | Heart valve                                              |
| Frozen Sample ID:                                       | PA00004725                                               |
| Case ID:                                                | CI000006009                                              |
| Tissue of Origin:                                       | Mitral valve                                             |
| Site of Finding:                                        | Mitral valve                                             |
| Appearance:                                             | L                                                        |
| Sample Diagnosis (from<br>Pathology Verification):      | Heart valve disorder                                     |
| Normal:                                                 | 0%                                                       |
| Lesional:                                               | 100%                                                     |
| Tumor:                                                  | 0%                                                       |
| Tumor Hypo/Acellular<br>Stroma:                         | 0%                                                       |
| Tumor Hypercellular<br>Stroma:                          | 0%                                                       |
| Necrosis:                                               | 0%                                                       |
| Pathology Verification<br>notes from H&E review:        | Lesion (100%): Myxoid degeneration of cardiac valve 100% |
| CASE Diagnosis (from<br>medical center path<br>report): | Heart valve disorder                                     |
| Age:                                                    | 54                                                       |
| Gender:                                                 | Male                                                     |
| Race:                                                   | Not reported                                             |

## **Product images:**

4x Image

20x Image

This product is to be used for laboratory only. Not for diagnostic or therapeutic use. ©2022 OriGene Technologies, Inc., 9620 Medical Center Drive, Ste 200, Rockville, MD 20850, US