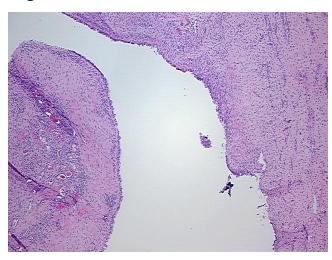

&E review: No normal architecture in lesional component, Adult onset polycystic kidney disease

**CASE Diagnosis (from** medical center path

report):

Carcinoma of kidney, renal cell, clear cell

52 Age: Gender: Male

White or Caucasian Race:



OriGene Technologies, Inc. 9620 Medical Center Drive, Ste 200

CN: techsupport@origene.cn

Rockville, MD 20850, US Phone: +1-888-267-4436 https://www.origene.com techsupport@origene.com EU: info-de@origene.com



Tumor Grade: Fuhrman G2: Nuclei slightly irregular

Minimum Stage

**Grouping:** 

T (Extent of Primary

T1a

Tumor):

N (Lymph node

NX

metastasis):

M (Distant metastasis): MX

**Storage:** Store FFPE tissue sections at +4°C.

**Stability:** All FFPE tissue sections are stable for 1 year from date of purchase.

## **Product images:**



4x Image



20x Image