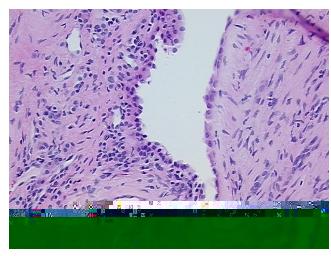

o normal architecture in lesional component, Adult onset polycystic kidney disease

**CASE Diagnosis (from** medical center path

report):

Carcinoma of kidney, renal cell, clear cell

52 Age: Gender: Male

White or Caucasian Race:



OriGene Technologies, Inc. 9620 Medical Center Drive, Ste 200

CN: techsupport@origene.cn

Rockville, MD 20850, US Phone: +1-888-267-4436 https://www.origene.com techsupport@origene.com EU: info-de@origene.com



Tumor Grade: Fuhrman G2: Nuclei slightly irregular

Minimum Stage

**Grouping:** 

T (Extent of Primary

T1a

Tumor):

N (Lymph node

NX

metastasis):

M (Distant metastasis): MX

**Storage:** Store FFPE tissue sections at +4°C.

**Stability:** All FFPE tissue sections are stable for 1 year from date of purchase.

## **Product images:**



4x Image



20x Image