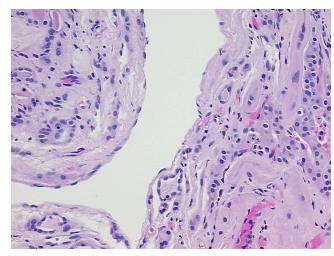

:

Necrosis: 0%

Pathology Verification

notes from H&E review:

100 % medulla

CASE Diagnosis (from medical center path

report):

Carcinoma of kidney, renal cell, clear cell

Age: 52
Gender: Male

Race: White or Caucasian



**OriGene Technologies, Inc.** 9620 Medical Center Drive, Ste 200

CN: techsupport@origene.cn

Rockville, MD 20850, US Phone: +1-888-267-4436 https://www.origene.com techsupport@origene.com EU: info-de@origene.com



**Tumor Grade:** Fuhrman G2: Nuclei slightly irregular

Minimum Stage

T (Extent of Primary

**Grouping:** 

T1a

Tumor):

N (Lymph node

NX

metastasis):

M (Distant metastasis): MX

**Storage:** Store FFPE tissue sections at +4°C.

**Stability:** All FFPE tissue sections are stable for 1 year from date of purchase.

## **Product images:**



4x Image



20x Image