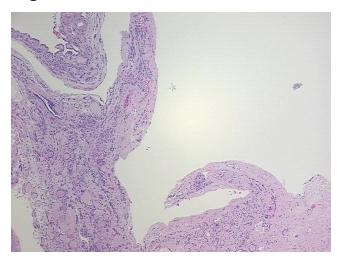

lular Stroma:

Necrosis: 0%

Pathology Verification

notes from H&E review:

100 % medulla

CASE Diagnosis (from medical center path

report):

Carcinoma of kidney, renal cell, clear cell

Age: 52
Gender: Male

Race: White or Caucasian



**OriGene Technologies, Inc.** 9620 Medical Center Drive, Ste 200

CN: techsupport@origene.cn

Rockville, MD 20850, US Phone: +1-888-267-4436 https://www.origene.com techsupport@origene.com EU: info-de@origene.com



**Tumor Grade:** Fuhrman G2: Nuclei slightly irregular

Minimum Stage

T (Extent of Primary

**Grouping:** 

T1a

Tumor):

N (Lymph node

NX

metastasis):

M (Distant metastasis): MX

**Storage:** Store FFPE tissue sections at +4°C.

**Stability:** All FFPE tissue sections are stable for 1 year from date of purchase.

## **Product images:**



4x Image



20x Image